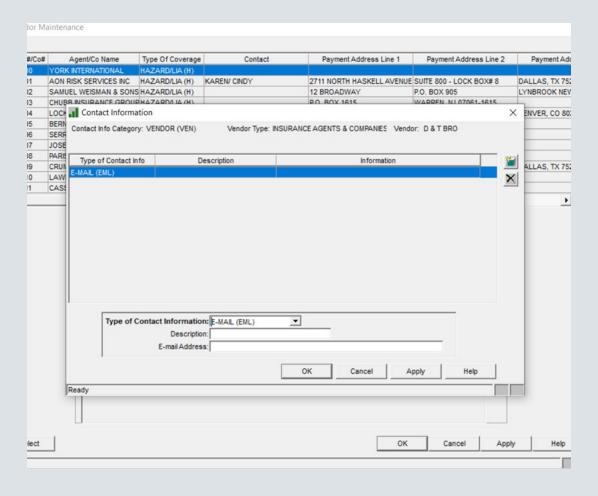

#### Agent's Email

Update the Contact
 Information for the Agent to
 include their email address