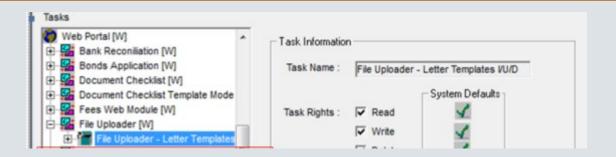

#### File Uploader

- File Uploader
- 1. The File Uploader assists with uploading templates
- 2. Selecting the Letter Type and the document to upload and make the template available for selection for the appropriate letter.