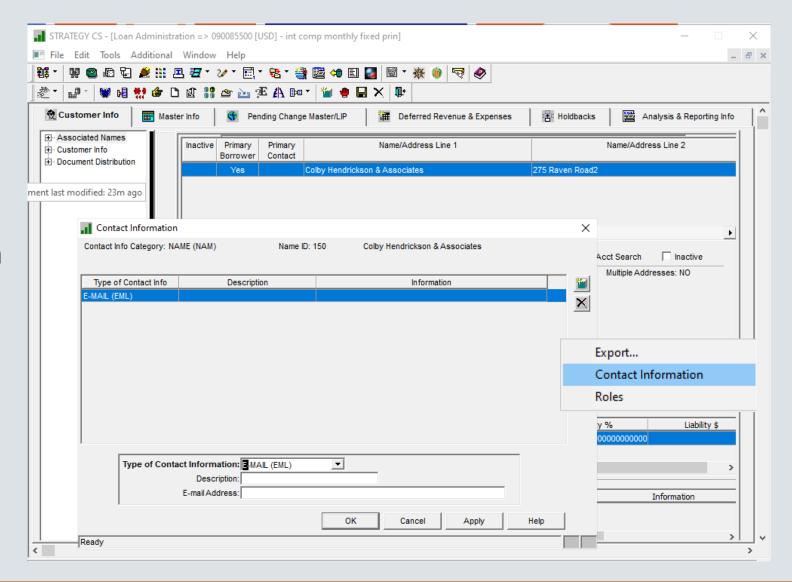

#### Borrower's Email

For the borrower's email to be available for emails, use the right mouse option from the Associated Names panel to add a Contact Information record with the email address.