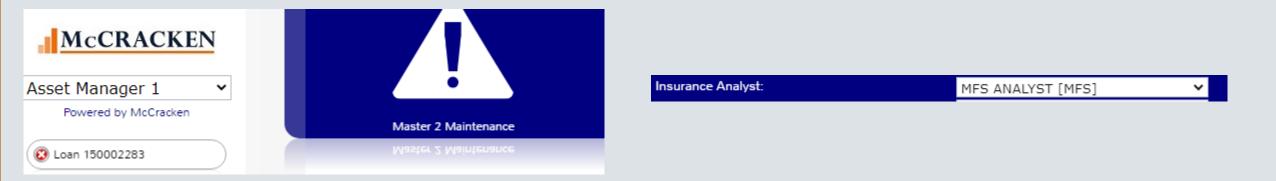

#### Search for Policies by Insurance Analyst

#### More About the Insurance Analyst

- Insurance Analyst can be assigned to a loan in Master 2 Maintenance
- Insurance Analyst values are maintained in System Information
  - Table ID 3Z.
  - Codes are 3 characters long
- You can use the MaTi to load the Insurance Analyst with the Loan Master 2
   Template
- Insurance Analyst can be used to create loan sets