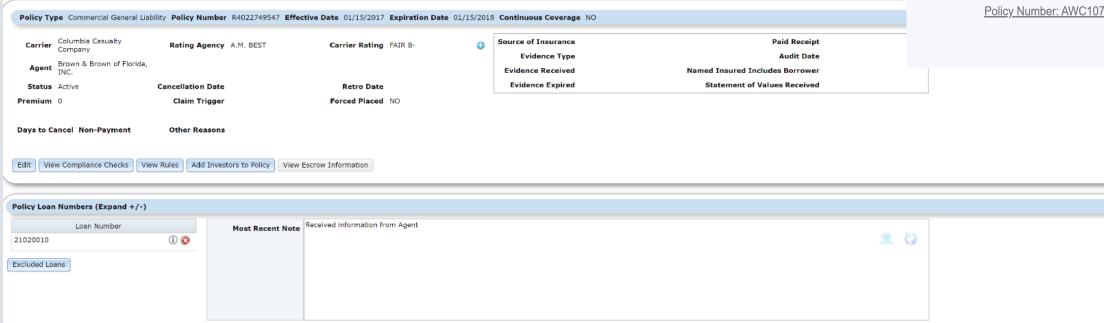

#### **Policy Information**

R4022749547

| Component Coverage ( | Component Coverage (Expand +/-)  Status Active |                         |                      |                                          |                                   |  |  |  |  |
|----------------------|------------------------------------------------|-------------------------|----------------------|------------------------------------------|-----------------------------------|--|--|--|--|
| General Liability    | Coverage                                       | General Aggregate Limit | Limit Per Occurrence | Personal and Advertising<br>Injury Limit | Medical Expense Any One<br>Person |  |  |  |  |
| 01/15/20             | 17                                             | 3,000,000               | 1,000,000            | 1,000,000                                | 10,000                            |  |  |  |  |
| Add Coverage         |                                                |                         |                      |                                          |                                   |  |  |  |  |