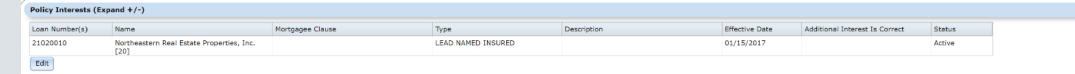

#### Policy Interests

- Changes to Policy Interests To improve the process for adding Interests to a Policy, Building or Blanketed Insurance, the Insurance widget has been enhanced to improve how Interests are selected and display when the Interest is an Investor.
- When searching for the correct Investor, the Search drop down now displays both the Investor Name and the Investor Number