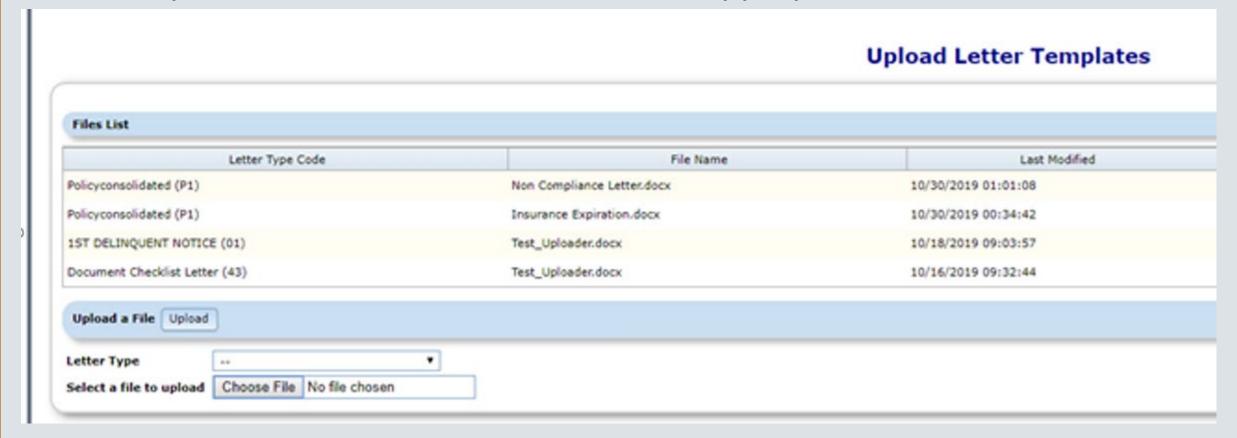

#### File Uploader

- File Uploader
- 1. The File Uploader assists with uploading templates
- 2. Selecting the Letter Type and the document to upload and make the template available for selection for the appropriate letter.