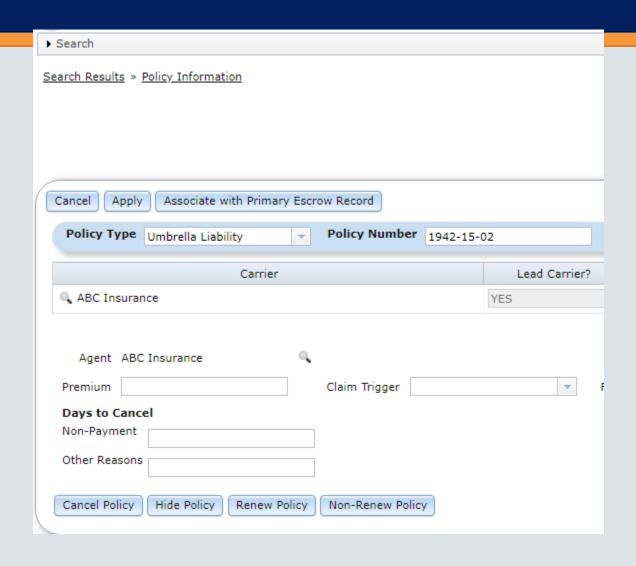

n Status-
  - Hides the policy from view, unless you select to include in search
- Cancelled Status- Policy that has been cancelled
- Reinstated Status- Reactivated a cancelled policy
- Non-renewed Status-
  - When the policy will never be renewed, and you want to remove it out of active or expired status

# Policy Updates

#### Policy Interests

- Changes to Policy Interests To improve the process for adding Interests to a Policy, Building or Blanketed Insurance, the Insurance widget has been enhanced to improve how Interests are selected and display when the Interest is an Investor.
- When searching for the correct Investor, the Search drop down now displays both the Investor Name and the Investor Number



#### Policy Information

Non- Renew button
 Structure of the policy has changed



#### Update Agents on Expired Policies (21982)



## Insurance Letters Setup

#### Letter set-up

1.Security (one time set-up)

- 2.Create a new Doc Type (one time Set-up)
- 3.Open WriteTrack. Select the Setup tab.
  Select Doc. Type = General Letters. Click the add button and create a new Document Type.
  - In CS, Select Tools, Maintenance>
     System Information> System
     Information Maintenance. Filter on
     "All" and open the "D1" PINFO code.
     Verify the new P2 code was added.





#### Letter Format Example

- 1. Create you Letter template and save the letter to you network. (Create as many Letter templates as you need, you will need at least one letter)
  - a. These are the fields available for expiration letters.
  - \${currentDate}
  - \${LKFMTAD1}
  - \${LKFMTAD2}
  -