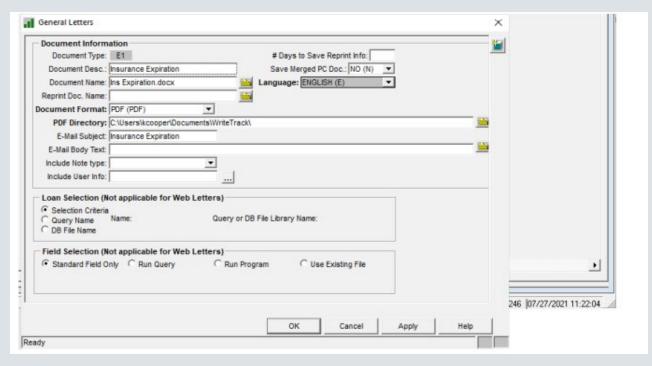

## Insurance Letters Setup

#### Letter set-up

1.Security (one time set-up)

- 2.Create a new Doc Type (one time Set-up)
- 3.Open WriteTrack. Select the Setup tab.
  Select Doc. Type = General Letters. Click the add button and create a new Document Type.
  - In CS, Select Tools, Maintenance>
     System Information> System
     Information Maintenance. Filter on
     "All" and open the "D1" PINFO code.
     Verify the new P2 code was added.

#### Letter Format Example

- 1. Create you Letter template and save the letter to you network. (Create as many Letter templates as you need, you will need at least one letter)
  - a. These are the fields available for expiration letters.
  - \${currentDate}
  - \${LKFMTAD1}
  - \${LKFMTAD2}
  - \${LKFMTAD3}
  - \${LKFMTAD4}
  - \${LKFMTAD5}
  - Loan Number: \${CMLN}
  - Property: \${PQNAME}
  - \${PQHOS1} \${PQSTR1}
  - \${PQVILG} \${PQSTAT}, \${PQZIP}
  - Mortgagee clause:
  - \${IVMTGECLS}
  - The following policies are expiring: