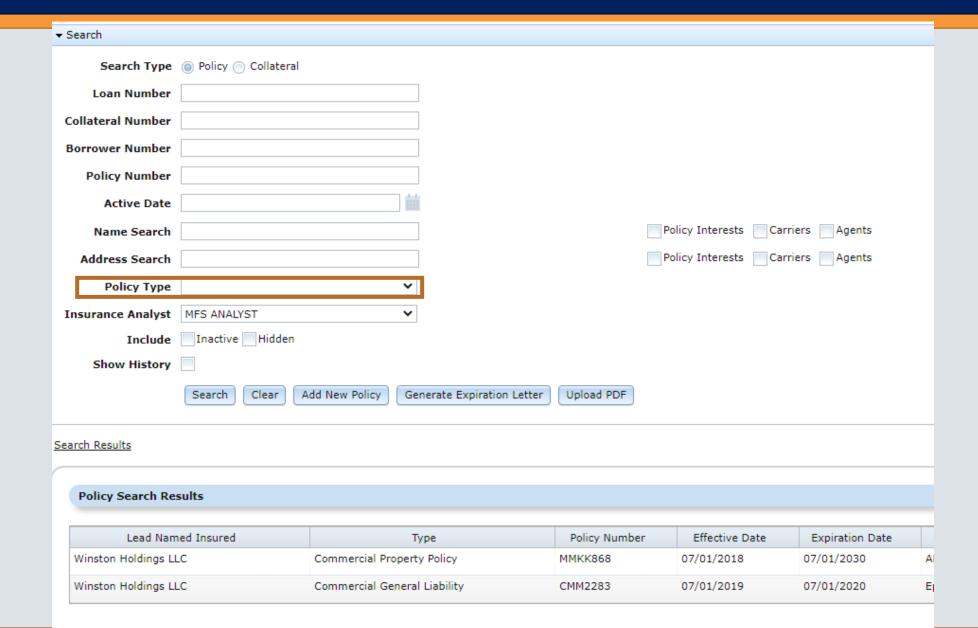

#### Search for Policies by Insurance Analyst

#### More About the Insurance Analyst

- Insurance Analyst can be assigned to a loan in Master 2 Maintenance
- Insurance Analyst values are maintained in System Information
  - Table ID 3Z.
  - Codes are 3 characters long
- You can use the MaTi to load the Insurance Analyst with the Loan Master 2
   Template
- Insurance Analyst can be used to create loan sets