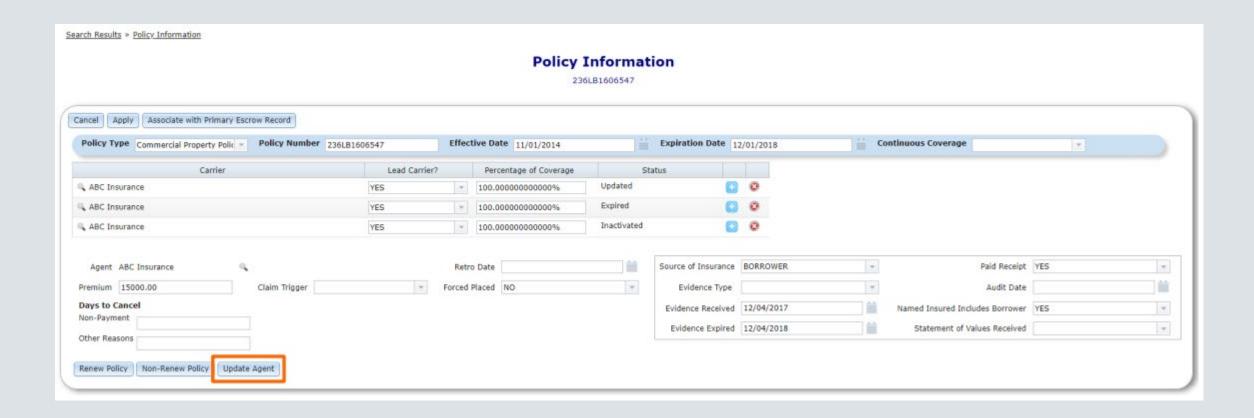

#### Policy Information

Non- Renew button
 Structure of the policy has changed

#### Update Agents on Expired Policies (21982)