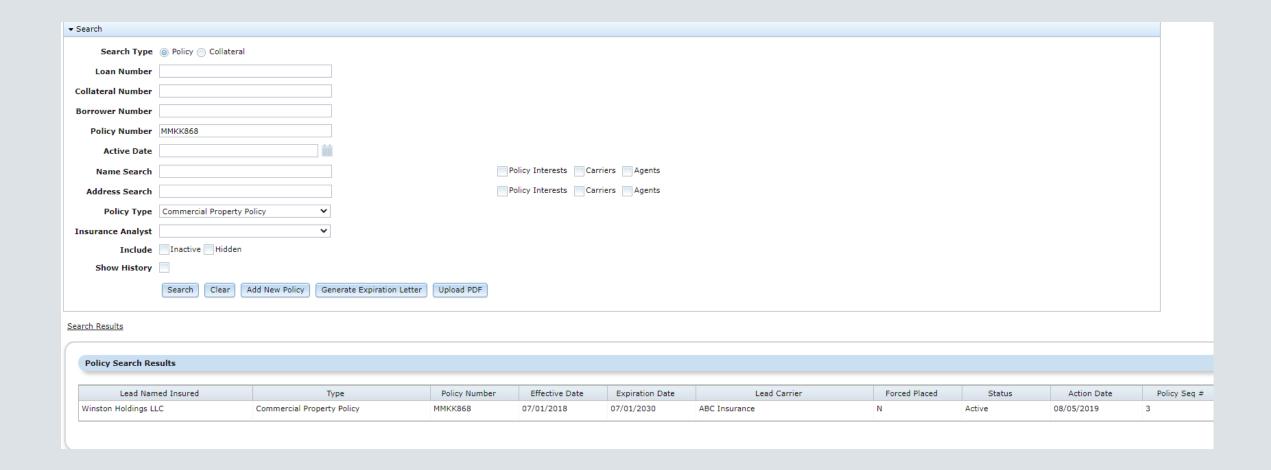

by Date, Loan,
   Policy Type
- One letter per Loan
- Create Letter from template



05/06/2020

Eastern Real Estate Properties, Inc.

25 Western Road

Billerica, MA 01821

Loan Number: 10020001

Property:

25 Western Road

BILLERICA, MA MA, 01821

All certificates must have the following mortgagee clause:

This is the Mortgagee Clause for Investor 100. First National Bank.

The following policies are expiring:

| Boiler & Machinery         | BL564763-05                  | 2017-07-01   |
|----------------------------|------------------------------|--------------|
| Commercial Property Policy | 15CP987-43-7853TestLongDescr | ip2017-07-01 |

Sincerely,

TEST ANALYST 1

#### How to Generate Expiration Letter





# Searching for Policies

#### Policy Seq # has been add to the Search Window



#### The Policy Seq has also been to the Policy information window



#### Search for Policies by Insurance Analyst



#### More About the Insurance Analyst



- Insurance Analyst can be assigned to a loan in Master 2 Maintenance
- Insurance Analyst values are maintained in System Information
  - Table ID 3Z.
  - Codes are 3 characters long
- You can use the MaTi to load the Insurance Analyst with the Loan Master 2
   Template
- Insurance Analyst can be used to create loan sets

# Compliance Checks (Rules)

#### Compliance Checks (Rules)

Insurance requirements very by the following:

- By Policy Type
- By Coverage
- By Property Type
- By Balance
- By Building Characteristics

The rules take all these items into consideration when determining if the Insurance Certificate or Policy is in