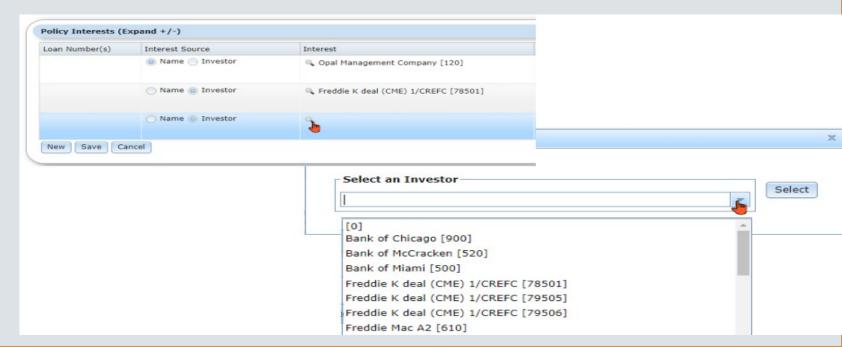

#### Policy Interests

- Changes to Policy Interests To improve the process for adding Interests to a Policy, Building or Blanketed Insurance, the Insurance widget has been enhanced to improve how Interests are selected and display when the Interest is an Investor.
- When searching for the correct Investor, the Search drop down now displays both the Investor Name and the Investor Number