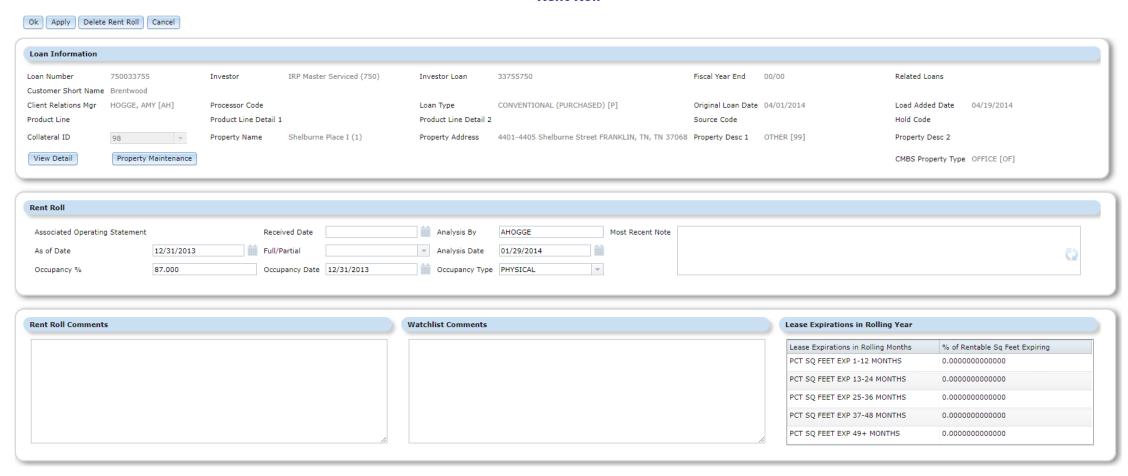

53,500.00 | \$4,723,302.50 | \$4,746,570.00 | \$4,750,000.00 | 2.07%    | 0.07%    |
|                |                |                |                |          |          |

<sup>\$14,065,000.00</sup> \$14,275,975.00 \$14,346,300.00 \$14,720,000.00 4.66% 2.60% \$0.00

#### OPERATING EXPENSES:

Real Estate Taxes Property Insurance Litilities

OR

| \$5,500.00 | \$5,582.50 | \$5,610.00 | \$6,000.00 | 9.09%  | 6.95%  |
|------------|------------|------------|------------|--------|--------|
| \$7,000.00 | \$7,105.00 | \$7,140.00 | \$7,500.00 | 7.14%  | 5.04%  |
| \$4,000,00 | £4 UEU UU  | 00 020 N2  | C/ E/U UU  | 12 50% | 10.20% |

∃ 4

<sup>(3)</sup> Use either Gross Potential (with Vacancy Loss) or Base Rents; use negative \$amt for Vacancy Loss

## Rent Rolls Widget



#### Kent Koll



## Occupancy Widget



#### **Loan Occupancy Information**





# Inspections Widget







### Appraisals Widget



#### **Appraisal Detail**



### Loan Modification Widget







Confidential Information - For the use of McCracken Customers only.

## Reporting Translation Table Widget







## Master 2 Maintenance Widget



| Current LTV:   3.7273