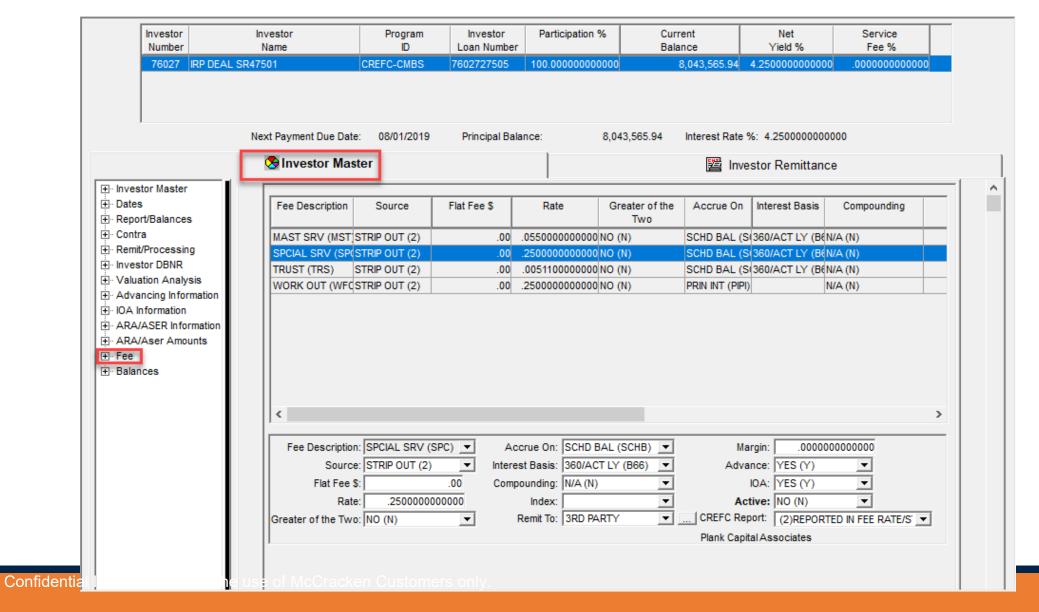

# Fees

#### Fees

- Fees can be setup at the Investor Vendor level
   F1 Investors Only
- Fees will "trickle down" to the Investor Master level, where they can be overridden if needed
- Payable to Investor or a 3<sup>rd</sup> Party

### Investor Vendor Fees

### Investor Master Fees