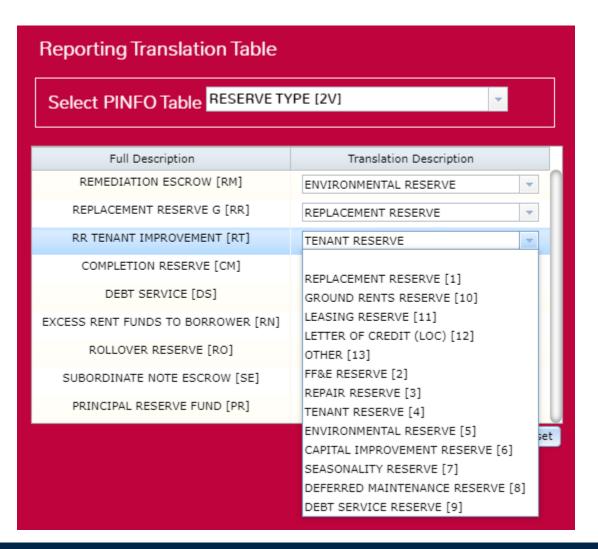

:

Real Estate Taxes Property Insurance Litilities

OR

| \$5,500.00 | \$5,582.50 | \$5,610.00 | \$6,000.00 | 9.09%  | 6.95%  |
|------------|------------|------------|------------|--------|--------|
| \$7,000.00 | \$7,105.00 | \$7,140.00 | \$7,500.00 | 7.14%  | 5.04%  |
| \$4,000,00 | £4 UEU UU  | 00 020 N2  | C/ E/U UU  | 12 50% | 10.20% |

∃ 4

<sup>(3)</sup> Use either Gross Potential (with Vacancy Loss) or Base Rents; use negative \$amt for Vacancy Loss

## Rent Rolls Widget



#### Kent Koll



## Occupancy Widget



#### **Loan Occupancy Information**





# Inspections Widget







### Appraisals Widget



#### **Appraisal Detail**



### Loan Modification Widget







Confidential Information - For the use of McCracken Customers only.

## Reporting Translation Table Widget







## Master 2 Maintenance Widget



| Current LTV:   3.7273