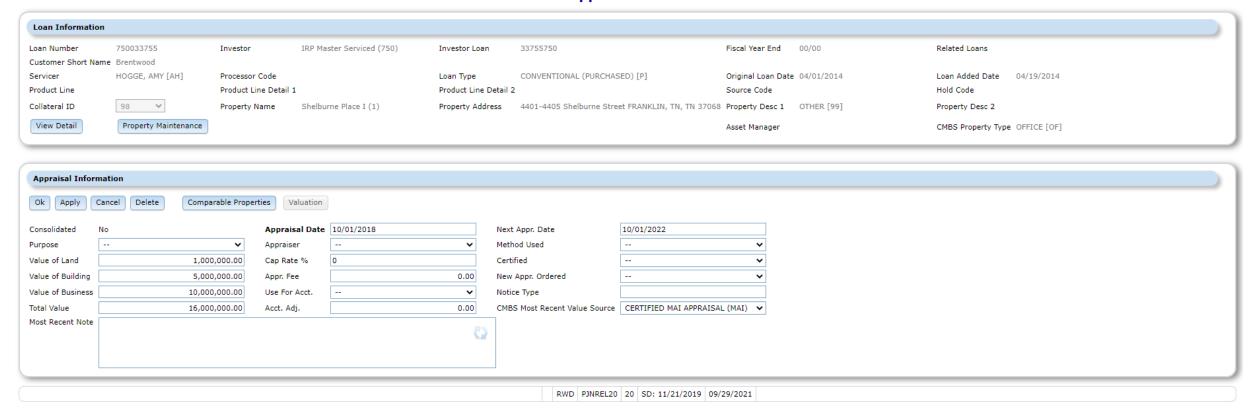

|          |          |

<sup>\$14,065,000.00</sup> \$14,275,975.00 \$14,346,300.00 \$14,720,000.00 4.66% 2.60% \$0.00

#### OPERATING EXPENSES:

Real Estate Taxes Property Insurance Litilities

OR

| \$5,500.00 | \$5,582.50 | \$5,610.00 | \$6,000.00 | 9.09%  | 6.95%  |
|------------|------------|------------|------------|--------|--------|
| \$7,000.00 | \$7,105.00 | \$7,140.00 | \$7,500.00 | 7.14%  | 5.04%  |
| \$4,000,00 | £4 UEU UU  | 00 020 N2  | C/ E/U UU  | 12 50% | 10.20% |

∃ 4

<sup>(3)</sup> Use either Gross Potential (with Vacancy Loss) or Base Rents; use negative \$amt for Vacancy Loss

## Rent Rolls Widget



#### Kent Koll



## Occupancy Widget



#### **Loan Occupancy Information**





# Inspections Widget







### Appraisals Widget



#### **Appraisal Detail**



### Loan Modification Widget







Confidential Information - For the use of McCracken Customers only.

## Reporting Translation Table Widget







## Master 2 Maintenance Widget



| Current LTV:   3.7273