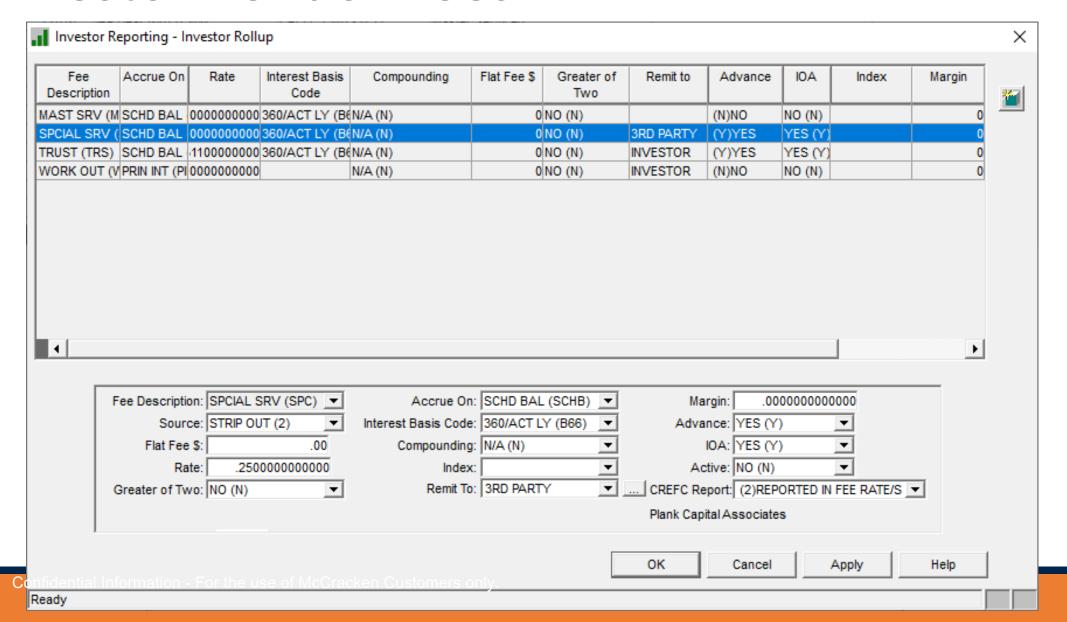

#### Fees

- Fees can be setup at the Investor Vendor level
   F1 Investors Only
- Fees will "trickle down" to the Investor Master level, where they can be overridden if needed
- Payable to Investor or a 3<sup>rd</sup> Party

### Investor Vendor Fees