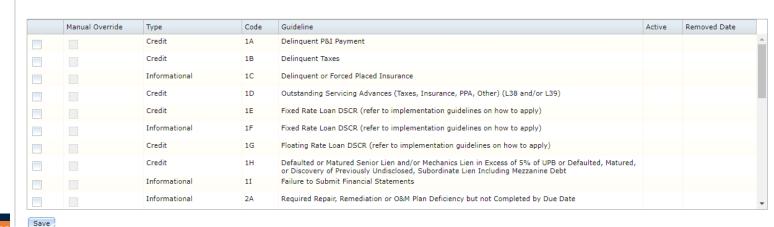

### CREFC IRP

- Multiple widgets within Portal utilized with the IRP
  - Financial Statements
  - Rent Roll
  - Occupancy
  - Inspections
  - Appraisal
  - Loan Modification
  - Translation Table
  - Master 2 Maintenance
  - IRP Loan Reporting
  - Watchlist