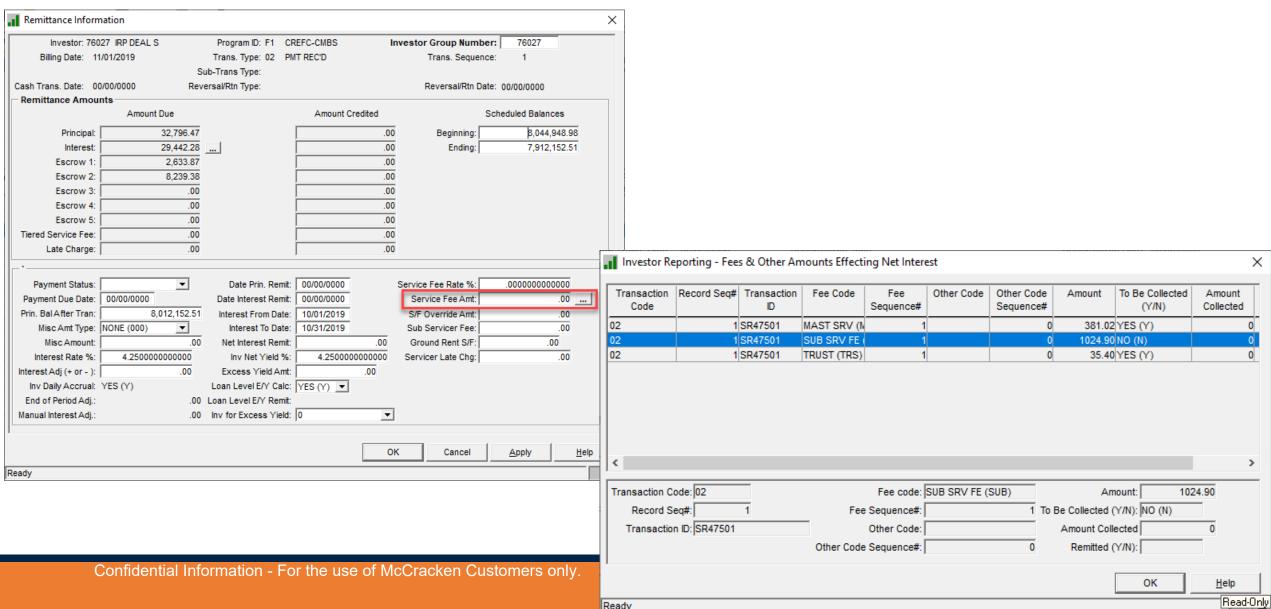

# Remittance Information-Critical Dates

### Critical Dates

- Determination Date
  - Prior Determination Date
- Reporting Date
- Remittance Date
- Distribution Date
- P&I Advance Date
- IRP Supplemental Reporting Date
- User Date 1
- User Date 2
- Next Cutoff Date
- Recalculation Date
  - Prior Recalculation Date

### Investor Vendor Remittance Information

■ Vendor Remittance Information >< Program ID: F1 RESIDENTIA (F1) Investor: 76027 IRP Deal SR47501 **Business Calendars** Use Business Calendar for Cutoff and Remit dates: NO (N) ▼ Business Calendar Code: MFS BUSINE (001) Business Calendar Option: Cutoff Information Next Cutoff Base Date: 08/12/2019 Consider Unpd Sched Pmt Delg: NO (N) Next Cutoff Date: 08/12/2019 Last Cutoff Base Date: 07/11/2019 Hold Posting: YES (Y) Last Cutoff Date: 07/11/2019 Advance Date: 08/27/2019 Cutoff Freq Method: | MONTHLY (M) 1st Distribution Date: 00/00/0000 Cutoff Frequency: 0001 Start Collection Period: 00/00/0000 123,760.41 End Collection Period: 00/00/0000 Balance Due Last Cutoff: Critical Dates 08/16/2019 IRP Supplemental Report Date: 00/00/0000 Reporting Date: Recalculation Date: 08/26/2019 08/26/2019 Remittance Date: User Date 1: 00/00/0000 Prior Recalculation Date: 07/25/2019 Distribution Date: 08/26/2019 User Date 2: 00/00/0000 Determination Date: 08/12/2019 P&I Advance Date: 08/26/2019 Date Calc Parameters Prior Determination Date: 07/11/2019 Remittance instructions: