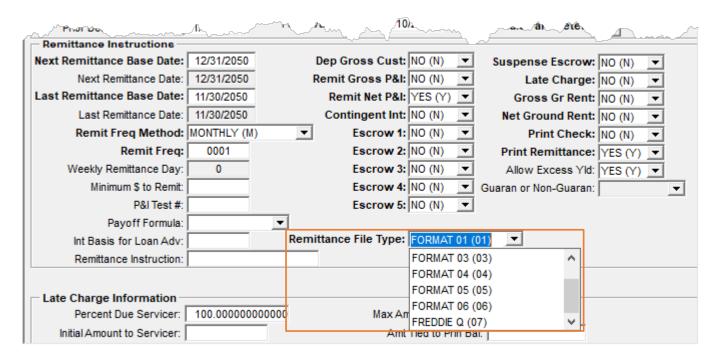

### Investor Vendor Remittance Information

■ Vendor Remittance Information >< Program ID: F1 RESIDENTIA (F1) Investor: 76027 IRP Deal SR47501 **Business Calendars** Use Business Calendar for Cutoff and Remit dates: NO (N) ▼ Business Calendar Code: MFS BUSINE (001) Business Calendar Option: Cutoff Information Next Cutoff Base Date: 08/12/2019 Consider Unpd Sched Pmt Delg: NO (N) Next Cutoff Date: 08/12/2019 Last Cutoff Base Date: 07/11/2019 Hold Posting: YES (Y) Last Cutoff Date: 07/11/2019 Advance Date: 08/27/2019 Cutoff Freq Method: | MONTHLY (M) 1st Distribution Date: 00/00/0000 Cutoff Frequency: 0001 Start Collection Period: 00/00/0000 123,760.41 End Collection Period: 00/00/0000 Balance Due Last Cutoff: Critical Dates 08/16/2019 IRP Supplemental Report Date: 00/00/0000 Reporting Date: Recalculation Date: 08/26/2019 08/26/2019 Remittance Date: User Date 1: 00/00/0000 Prior Recalculation Date: 07/25/2019 Distribution Date: 08/26/2019 User Date 2: 00/00/0000 Determination Date: 08/12/2019 P&I Advance Date: 08/26/2019 Date Calc Parameters Prior Determination Date: 07/11/2019 Remittance instructions: