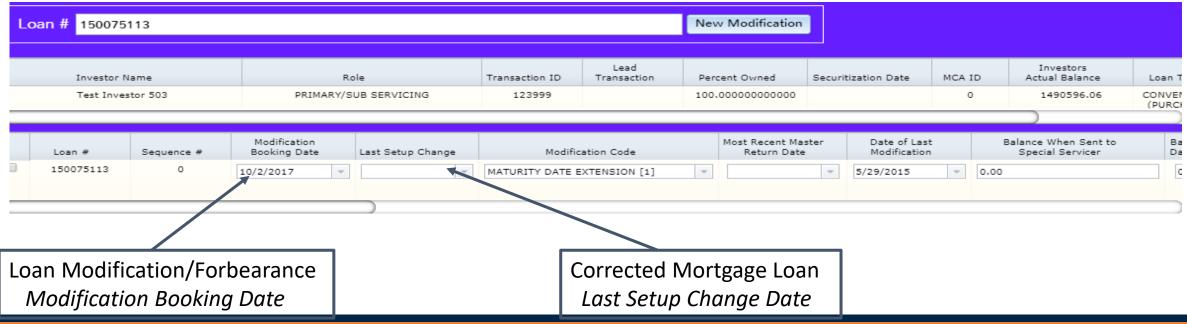

### Loan Modification Widget

Confidential Information - For the use of McCracken Customers only.