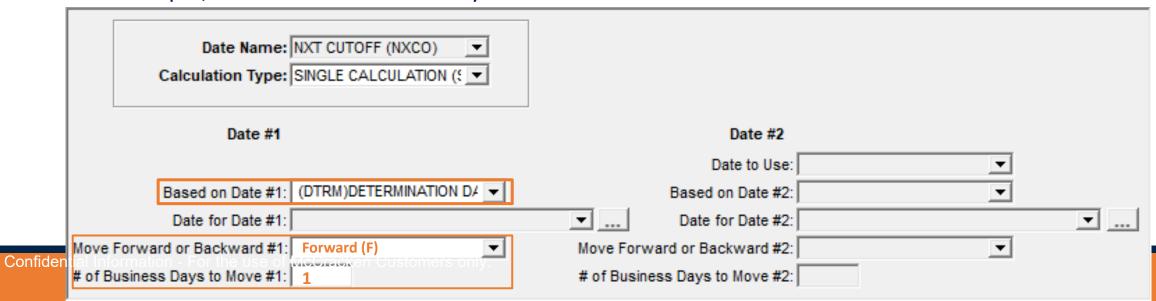

- Based on Date
  - Allows you to select a date record that has already been setup
    - If these 2 dates should always match, simply select the Based On Date
      - For example, Next Cutoff Date is same as Determination Date
    - Additional parameters can be added
      - For example, Next Cutoff Date is 1 day after Determination Date

- Date for Date #1
  - Available if Based on Date #1 is not being used
  - User can select the type of date that is needed.
    - Specific day of the week (1st Monday of the Month)
    - Specific business day (5<sup>th</sup> Business day of the Month)
    - Calendar Date (11th)