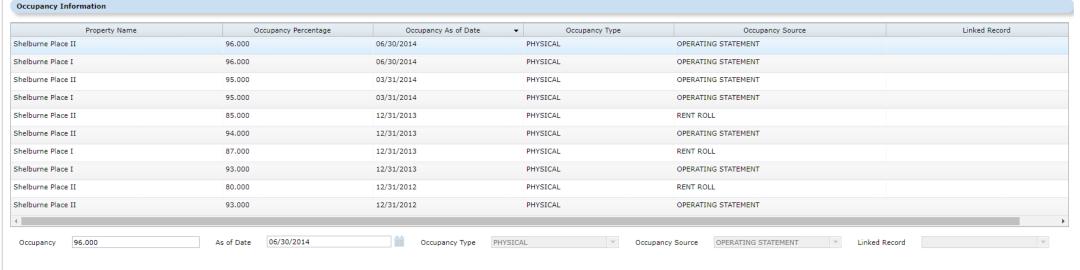

.07%    | 0.07%    |
|                |                |                |                |          |          |

<sup>\$14,065,000.00</sup> \$14,275,975.00 \$14,346,300.00 \$14,720,000.00 4.66% 2.60% \$0.00

#### OPERATING EXPENSES:

Real Estate Taxes Property Insurance Litilities

OR

| \$5,500.00 | \$5,582.50 | \$5,610.00 | \$6,000.00 | 9.09%  | 6.95%  |
|------------|------------|------------|------------|--------|--------|
| \$7,000.00 | \$7,105.00 | \$7,140.00 | \$7,500.00 | 7.14%  | 5.04%  |
| \$4,000,00 | £4 UEU UU  | 00 020 N2  | C/ E/U UU  | 12 50% | 10.20% |

∃ 4

<sup>(3)</sup> Use either Gross Potential (with Vacancy Loss) or Base Rents; use negative \$amt for Vacancy Loss

## Rent Rolls Widget



#### Kent Koll



## Occupancy Widget



#### **Loan Occupancy Information**





# Inspections Widget







### Appraisals Widget



#### **Appraisal Detail**



### Loan Modification Widget







Confidential Information - For the use of McCracken Customers only.

## Reporting Translation Table Widget







## Master 2 Maintenance Widget



| Current LTV:   3.7273