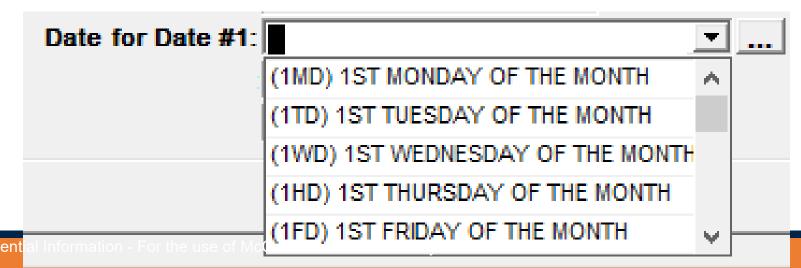

- Date for Date #1
  - Available if Based on Date #1 is not being used
  - User can select the type of date that is needed.
    - Specific day of the week (1st Monday of the Month)
    - Specific business day (5<sup>th</sup> Business day of the Month)
    - Calendar Date (11th)

| Code | Category | Description                | Default Sort Order |
|------|----------|----------------------------|--------------------|
| 1MD  | Day/Week | 1ST MONDAY OF THE MONTH    | 1                  |
| 1TD  | Day/Week | 1ST TUESDAY OF THE MONTH   | 2                  |
| 1WD  | Day/Week | 1ST WEDNESDAY OF THE MONTH | 3                  |
| 1HD  | Day/Week | 1ST THURSDAY OF THE MONTH  | 4                  |
| 1FD  | Day/Week | 1ST FRIDAY OF THE MONTH    | 5                  |
| 2MD  | Day/Week | 2ND MONDAY OF THE MONTH    | 6                  |
| 2TD  | Day/Week | 2ND TUESDAY OF THE MONTH   | 7                  |
| 2WD  | Day/Week | 2ND WEDNESDAY OF THE MONTH | 8                  |
| 2HD  | Day/Week | 2ND THURSDAY OF THE MONTH  | 9                  |
| 2FD  | Day/Week | 2ND FRIDAY OF THE MONTH    | 10                 |
| 3MD  | Day/Week | 3RD MONDAY OF THE MONTH    | 11                 |
| 3TD  | Day/Week | 3RD TUESDAY OF THE MONTH   | 12                 |
| 3WD  | Day/Week | 3RD WEDNESDAY OF THE MONTH | 13                 |
| 3HD  | Day/Week | 3RD THURSDAY OF THE MONTH  | 14                 |
| 3FD  | Day/Week | 3RD FRIDAY OF THE MONTH    | 15                 |
| 4MD  | Day/Week | 4TH MONDAY OF THE MONTH    | 16                 |
| 4TD  | Day/Week | 4TH TUESDAY OF THE MONTH   | 17                 |
| 4WD  | Day/Week | 4TH WEDNESDAY OF THE MONTH | 18                 |
| 4HD  | Day/Week | 4TH THURSDAY OF THE MONTH  | 19                 |
| 4FD  | Day/Week | 4TH FRIDAY OF THE MONTH    | 20                 |