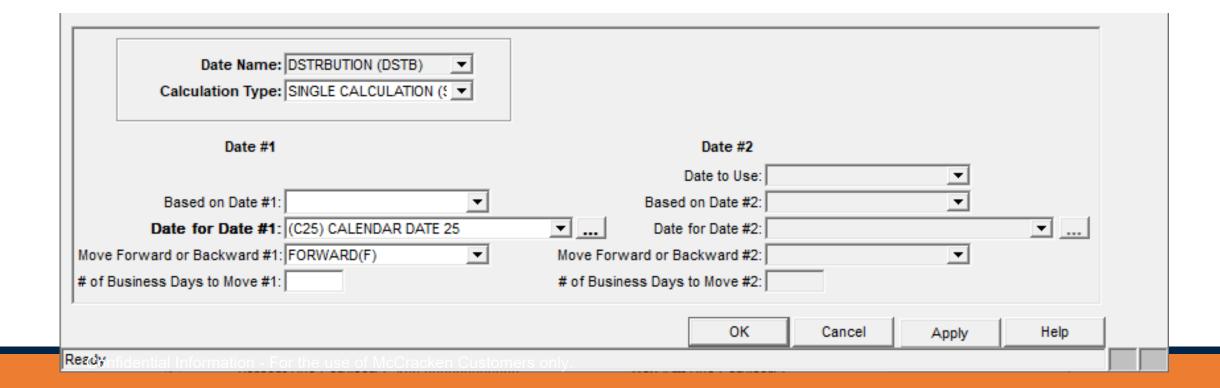

| Date Name  | Current Date | Calculation Type   | Based on Date #1 | Date on Date #1  | Move Forward or<br>Backward #1 | # of Business Days<br>to Move #1 | Date to Use |
|------------|--------------|--------------------|------------------|------------------|--------------------------------|----------------------------------|-------------|
| DSTRBUTION | 08/26/2019   | Single Calculation |                  | CALENDAR DATE 25 | Forward                        |                                  |             |
| DTRMNATION | 08/12/2019   | Single Calculation |                  | CALENDAR DATE 11 | Forward                        |                                  |             |
| NXT CUTOFF | 08/12/2019   | Single Calculation | DTRMNATION       |                  |                                |                                  |             |
| P&IADV     | 08/26/2019   | Single Calculation | REMITTANCE       |                  |                                |                                  |             |
| RECALC DT  | 08/26/2019   | Single Calculation | DSTRBUTION       |                  |                                |                                  |             |
| REMITTANCE | 08/26/2019   | Single Calculation |                  | CALENDAR DATE 24 | Forward                        |                                  |             |
| REPORTING  | 08/16/2019   | Single Calculation |                  | CALENDAR DATE 16 | Forward                        |                                  |             |
| 4          |              |                    |                  |                  |                                |                                  | Þ           |

#### Calculation Types

- Single Calculation
  - Parameters can only be setup for Date #1
- Compound Calculation
  - Parameters are setup for both Date #1 and Date #2 to be compared
  - Date to Use field indicates whether to use the 'Earlier' or 'Later' Date

- Based on Date
  - Allows you to select a date record that has already been setup
    - If these 2 dates should always match, simply select the Based On Date
      - For example, Next Cutoff Date is same as Determination Date
    - Additional parameters can be added
      - For example, Next Cutoff Date is 1 day after Determination Date