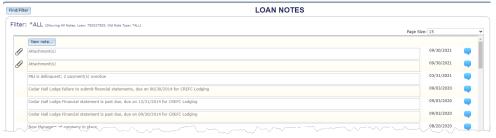

### Loan Modification Widget

Confidential Information - For the use of McCracken Customers only.