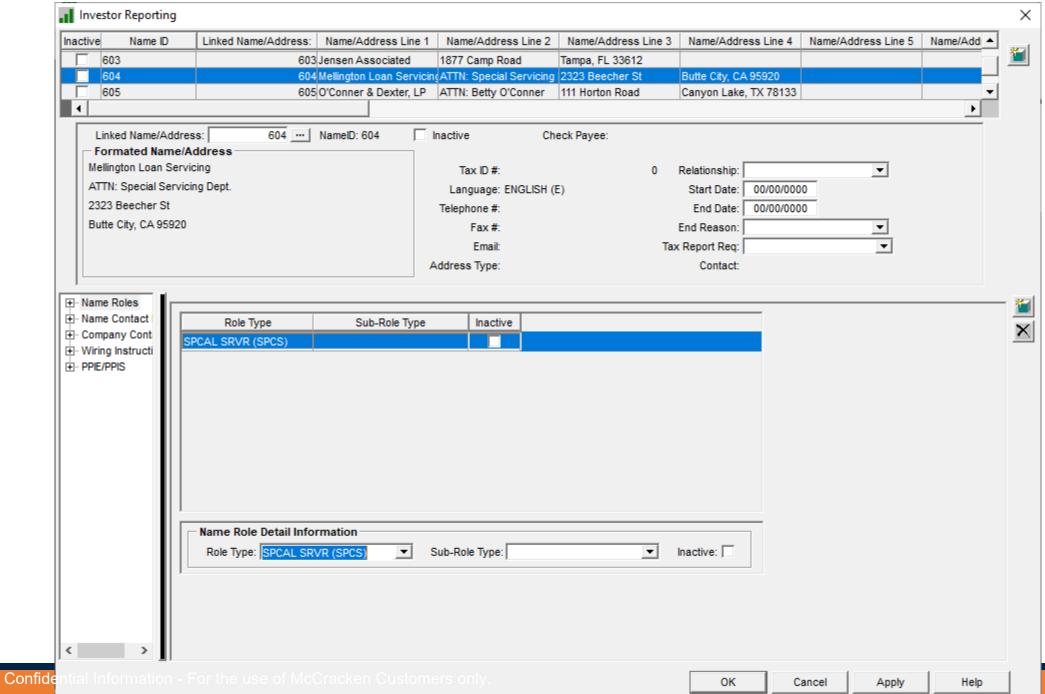

# 3<sup>rd</sup> Party Setup – Investor Vendor

- Similar to Associated Names in Customer Info Tab
  - Create Name/Address record
  - Associate Name/Address ID with the Investor Vendor
  - Optional Info you can add.....
    - Roles
    - Contact Info
    - Company Contacts
    - Wiring Instructions
    - PPIE/PPIS