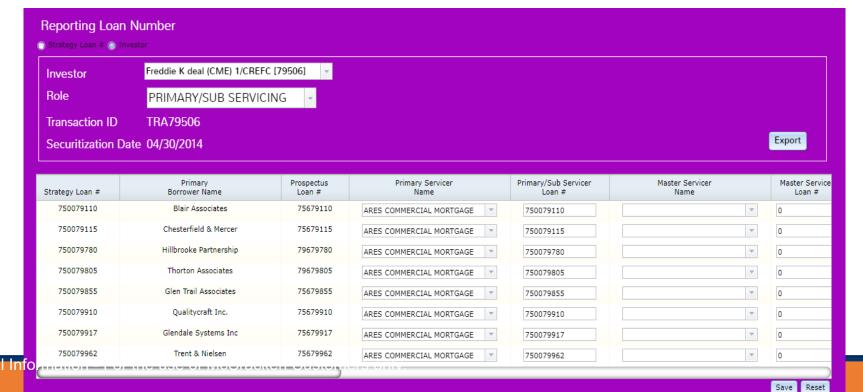

|
| Servicer/Special Comment 5:                      |                               |          |
|                                                  |                               | /        |
| Servicer/Special Comment 6:                      |                               | <u> </u> |
|                                                  |                               |          |
| Servicer/Special Comment 7:                      |                               |          |
|                                                  |                               | //       |

### IRP Loan Reporting Widget

IRP Loan Reporting

- Up to 15 digits
- Primary/SubSrv Loan #
- Master Servicer Loan #
- Special Servicer Loan #

- Sub-Sub Servicer Loan #
- Prior Servicer Loan #
- Trustee Loan #



## Watch List Widget

#### **Watchlist Summary Information**

Loan Number

Notification Date

750033755





#### New Watchlist Entry

INTERNAL WATCHLIST

Type

#### **Activate Watchlist Items**

- Rules Engine
   See Documentation for details
- Manual Selection



Shelburne Place I

Selected Property

Date Removed

Confidential Information - For the use of McCra

# Collateral Widget



#### **Property Details** Property Description (001) Shelburne Place I 4401-4405 Shelburne Street FRANKLIN TN ➤ No. of Properties 2 Ok Apply Cancel New Delete Options ▼ Eff Date of Status Change Property Status UNCHANGED SINCE CONTRIBUTIO ▼ Loan Allocation % Collateral ID Defeased Date Allocated Loan Amt 0.00 Client Collateral ID Project Name Lien Position Allocated Loan Amt @ Contribution Allocated % of