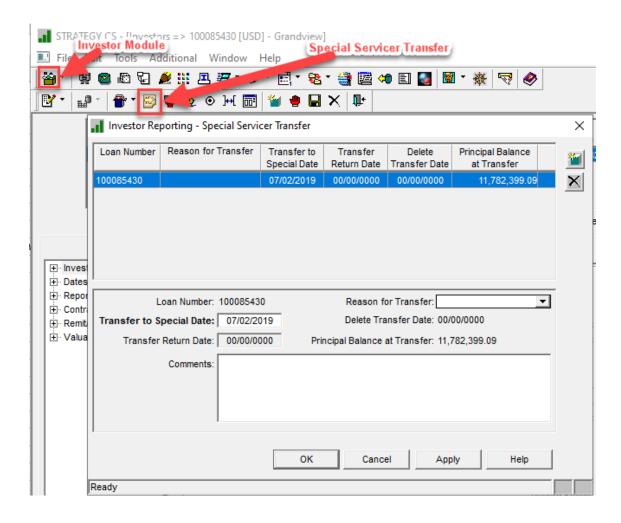

#### **DATA FILES**

- L Loan Periodic
- P Property
- S Loan Setup
- F Financial
- D Special Servicer Loan
- DP Special Servicer Property
- Remittance Files 7 different versions

#### **REPORTS**

- C Comparative Financial Status
- D Delinquent Loan Status
- M Historical Loan Modification;
   Corrected Loan
- N NOI Adjustment Worksheet
- O OSAR
- V Loan Level Reserve/LOC
- W Servicer Watchlist