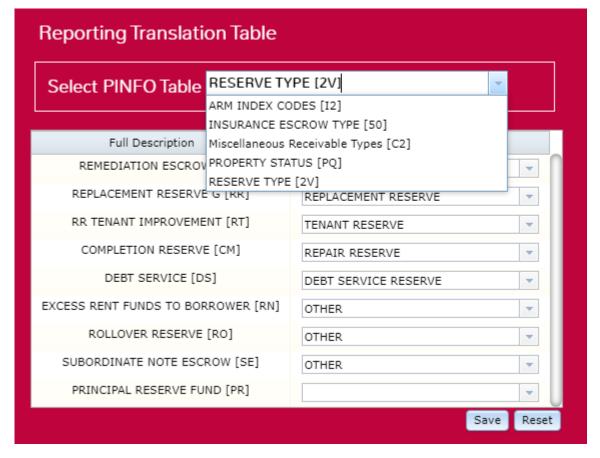

ES:

Real Estate Taxes Property Insurance Litilities

OR

| \$5,500.00 | \$5,582.50 | \$5,610.00 | \$6,000.00 | 9.09%  | 6.95%  |
|------------|------------|------------|------------|--------|--------|
| \$7,000.00 | \$7,105.00 | \$7,140.00 | \$7,500.00 | 7.14%  | 5.04%  |
| \$4,000,00 | £4 UEU UU  | 00 020 N2  | C/ E/U UU  | 12 50% | 10.20% |

∃ 4

<sup>(3)</sup> Use either Gross Potential (with Vacancy Loss) or Base Rents; use negative \$amt for Vacancy Loss

## Rent Rolls Widget



#### Kent Koll



## Occupancy Widget



#### **Loan Occupancy Information**





# Inspections Widget







### Appraisals Widget



#### **Appraisal Detail**



### Loan Modification Widget







Confidential Information - For the use of McCracken Customers only.

## Reporting Translation Table Widget







## Master 2 Maintenance Widget



| Current LTV:   3.7273