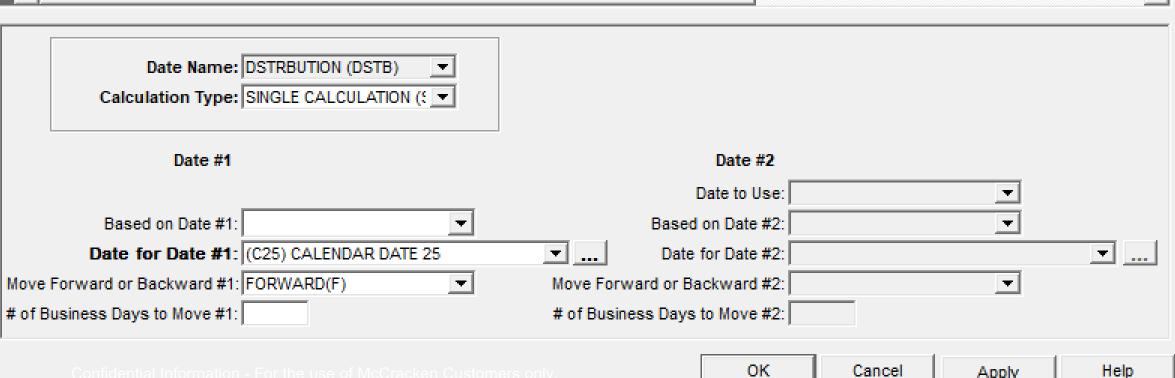

#### Calculation Types

- Single Calculation
  - Parameters can only be setup for Date #1
- Compound Calculation
  - Parameters are setup for both Date #1 and Date #2 to be compared
  - Date to Use field indicates whether to use the 'Earlier' or 'Later' Date

- Based on Date
  - Allows you to select a date record that has already been setup
    - If these 2 dates should always match, simply select the Based On Date
      - For example, Next Cutoff Date is same as Determination Date
    - Additional parameters can be added
      - For example, Next Cutoff Date is 1 day after Determination Date

- Date for Date #1
  - Available if Based on Date #1 is not being used
  - User can select the type of date that is needed.
    - Specific day of the week (1st Monday of the Month)
    - Specific business day (5<sup>th</sup> Business day of the Month)
    - Calendar Date (11th)