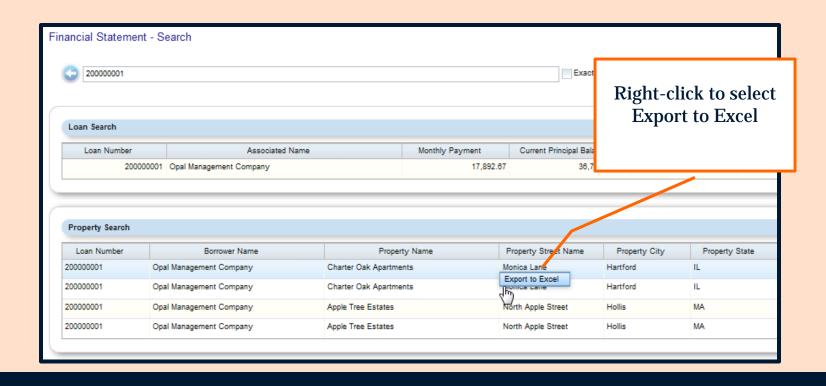

lectables - XX days after fiscal year end date (Rule 237)
- Example: When it is 90 days after the FYE the rule will trip and Build a process with a **Document Check List**
- Add a task to sends Letter or email



#### **Document Checklist-Collectibles**



#### **Receive Financial Statement**



## The System

- System monitors the receipt of the Operating Statement with the Rule.
- FS Spreading Annual Collectables marked received
   - operating statement/rent
   roll (Rule 240)
- Example: When documents are received the rule starts a process for the user to spread the Financials



## Financial Statements & Valuation





## Financial Statement has a link to Valuation Widget



#### **Financial Statement and Valuation**



#### **Valuation Detail**



#### Tip-Export grid to Spreadsheet



## **Notes and Upload Documents**



#### **Documents**

- Document upload- support the following document types: Excel®, Word®, PDF, Photo, Email
- Size of document limit is 1 gigabyte
- Documents are uploaded in notes and denoted by



## **Searching Notes**



#### **Notes**



- To inactivate a note-Click on Note balloon
- To make a note with in a note- Click on the Note Balloon.
- This sub –note is denote by green shading.



Change the filter for the search. Example: "I know John Smith called me on this but I don't know when"

Click "Set Filter" to run search

Reset Filter returns it to the default search for the module



#### **Results from Note Search**





- Notes are available in the different modules
  - The module displays the Most Recent Note
  - Click in the Note field to