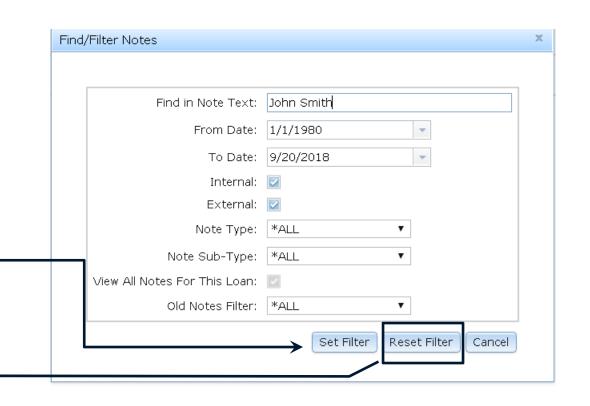

## **Searching Notes**

#### **Notes**

- To inactivate a note-Click on Note balloon
- To make a note with in a note- Click on the Note Balloon.
- This sub –note is denote by green shading.

Change the filter for the search. Example: "I know John Smith called me on this but I don't know when"

Click "Set Filter" to run search

Reset Filter returns it to the default search for the module