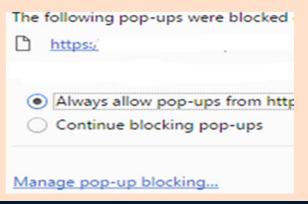

#### **Browser Tips**

• Change browser setting to allow pop-ups from the Portal URL. The first time you select a Widget to 'Open in New Window' you might receive a pop-up blocker message alerting you to change the setting: