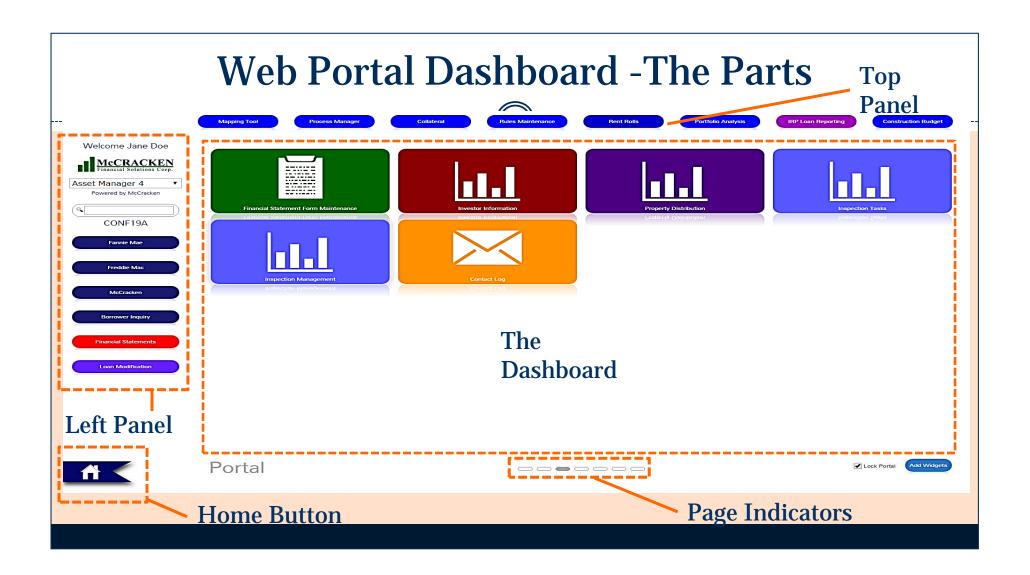

#### Web Portal Dashboard

- Double click and open the app in the Dashboard.
- Top Panel and Left hand Panel still available
- Click Home to return to Dashboard
- Open a Widget by right clicking to open the app in a separate window
- Some applications are easier to navigate with the full window
- Close browser window when done.

#### Web Portal Dashboard

The Dashboard shows the following information:

- The number of pages of Widgets.
  - Ovals will appear in the center at the bottom of the dashboard in cases when there are multiple pages of Widgets.
  - The Current Page is represented by the filled in oval.

#### Web Portal Dashboard

#### **Changing Pages**

- To advance to the next page of Widgets or go back to a previous page, click the arrows on either side of the window.
- These arrows are only available when you move your cursor to either edge of the dashboard.