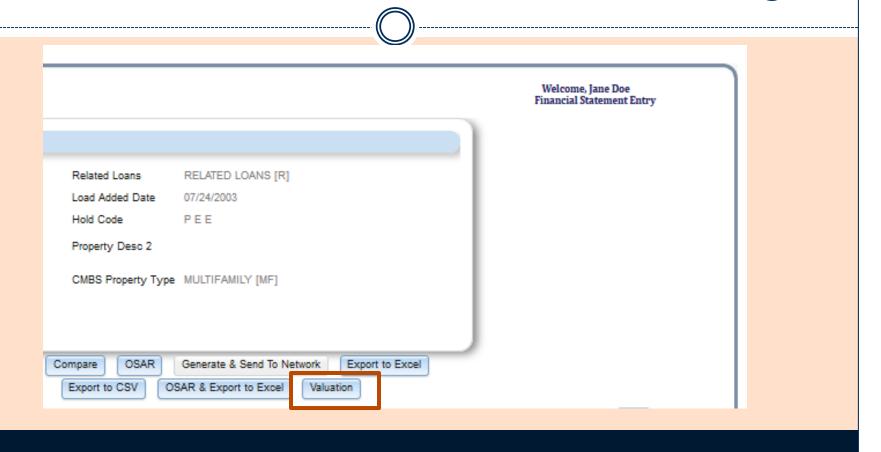

## Financial Statements & Valuation

## Financial Statement has a link to Valuation Widget

#### **Financial Statement and Valuation**