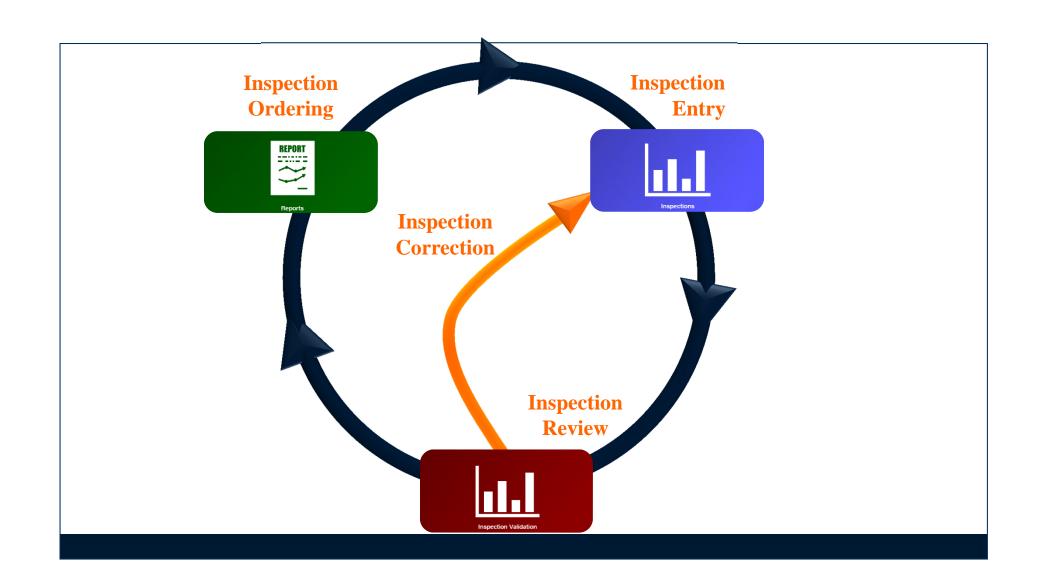

# **Inspection Ordering Demo**

### Start with an Ad Hoc Report

Apply date range to Next Inspection Date for inspection period you are ordering

#### **Create Inspection Process from Report Result Set**

## **Inspection Ordering Work Queue**

## **Inspection Form**

### **Inspection Validation and Review**

• Once you enter the next inspection date it will build the record for next year.