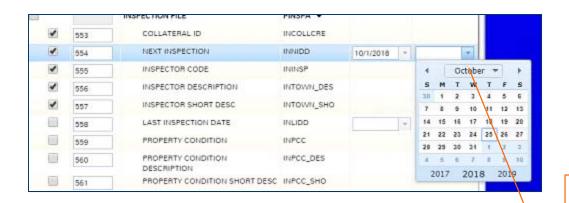

### Start with an Ad Hoc Report

Apply date range to Next Inspection Date for inspection period you are ordering