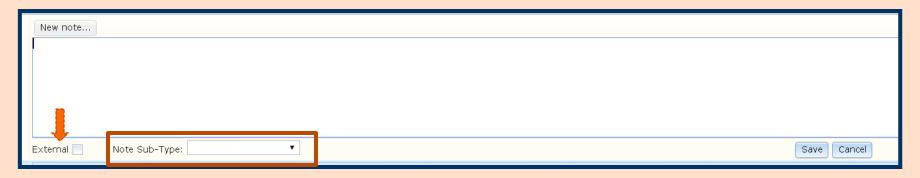

#### Entering a Note

- Type your note, it will automatically tag with the module you are in
- Mark for External note the default is internal
- Mark with a Note Sub-Type to further group notes- the default is blank