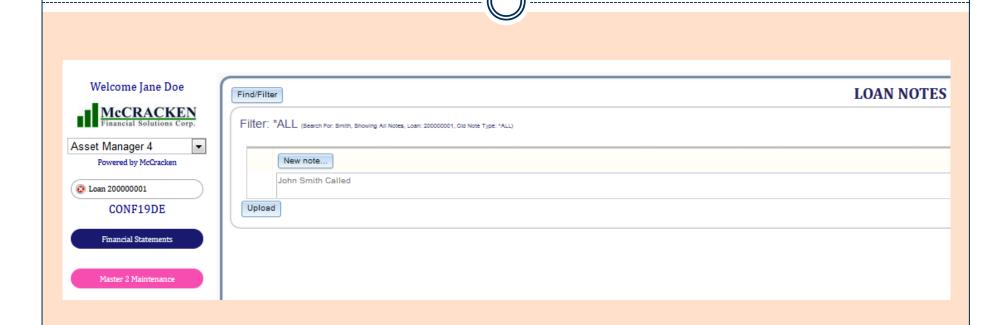

#### **Results from Note Search**

- Notes are available in the different modules
  - The module displays the Most Recent Note
  - Click in the Note field to open Notes
  - Click Refresh to display newest Note
  - Click Upload to attach documents