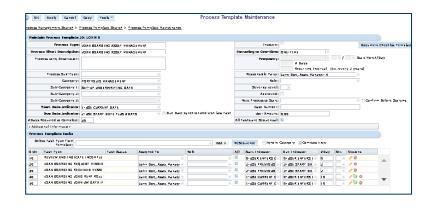

# Rule & Process & Document Checklist

## The System

- System monitors the Fiscal year on a Loan with the Rule.
- This rule looks for FS Annual Collectables - XX days after fiscal year end date (Rule 237)
- Example: When it is 90 days after the FYE the rule will trip and Build a process with a **Document Check List**
- Add a task to sends Letter or email

#### **Document Checklist-Collectibles**

#### **Receive Financial Statement**

## The System

- System monitors the receipt of the Operating Statement with the Rule.
- FS Spreading Annual Collectables marked received
   - operating statement/rent
   roll (Rule 240)
- Example: When documents are received the rule starts a process for the user to spread the Financials