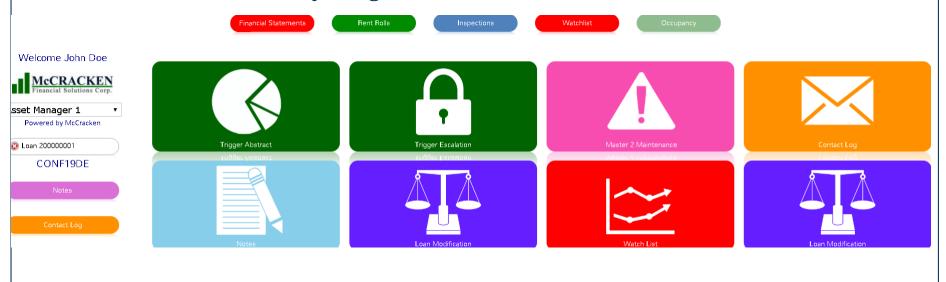

# **Inspection Ordering Demo**

### Start with an Ad Hoc Report

Apply date range to Next Inspection Date for inspection period you are ordering

#### **Create Inspection Process from Report Result Set**

## **Inspection Ordering Work Queue**

## **Inspection Form**

### **Inspection Validation and Review**

• Once you enter the next inspection date it will build the record for next year.