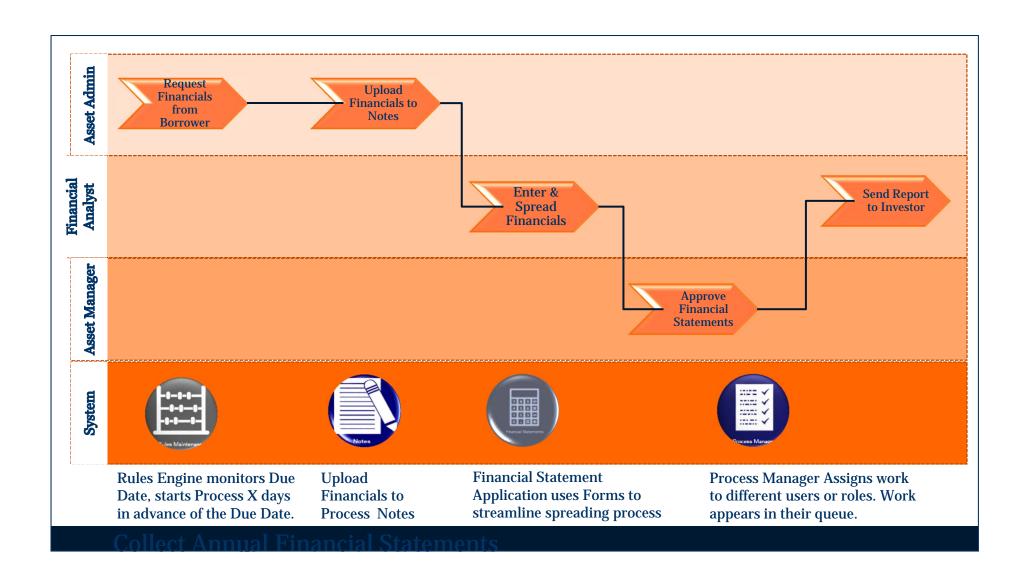

# Rule & Process & Document Checklist

## The System

- System monitors the Fiscal year on a Loan with the Rule.
- This rule looks for FS Annual Collectables - XX days after fiscal year end date (Rule 237)
- Example: When it is 90 days after the FYE the rule will trip and Build a process with a **Document Check List**
- Add a task to sends Letter or email

#### **Document Checklist-Collectibles**

#### **Receive Financial Statement**

## The System

- System monitors the receipt of the Operating Statement with the Rule.
- FS Spreading Annual Collectables marked received
   - operating statement/rent
   roll (Rule 240)
- Example: When documents are received the rule starts a process for the user to spread the Financials