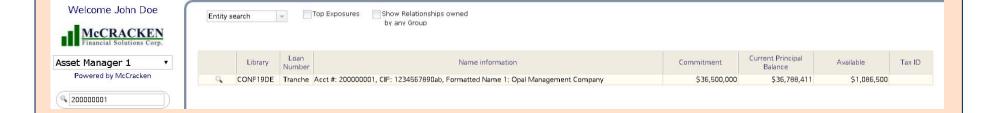

 Super Search window allowing users to search for an Entity Name, Loan Number

Enter Loan Number in search box

Confirm this is the loan you want

The screen will show only widgets with data on this loan.

When you select
"Continue to Search
results"
Button it will navigate you
to the screen below, then
select the loan you want to
view