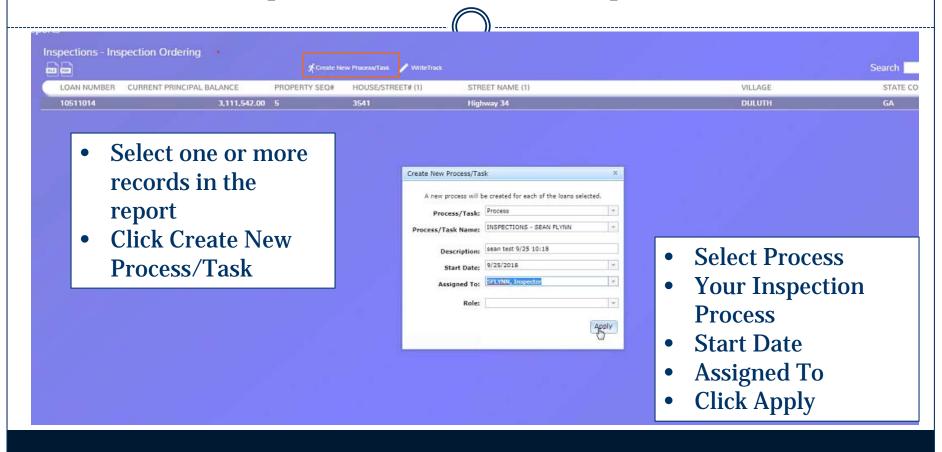

## 2018 McCracken Conference



TIPS FOR CONFIGURING THE PORTAL



# Tips for Configuring the Portal



## Agenda

- Inspection Ordering Demo
- FEMA Widget
- Smart Reports
  - Delinquent Loan Report Widget & Investor
- Process Manager Workflow
- Rule , Process and Document Checklist
- Financial Statements & Valuation
- Notes and Upload Documents
- Super Search
- Default Dashboard
- Browsing Tips an Configurations

# **Inspection Ordering Demo**





### Start with an Ad Hoc Report



Apply date range to Next Inspection Date for inspection period you are ordering

#### **Create Inspection Process from Report Result Set**



## **Inspection Ordering Work Queue**



## **Inspection Form**



### **Inspection Validation and Review**

• Once you enter the next inspection date it will build the record for next year.



# FEMA Widget



## FEMA Widget

- Feed from FEMA website
- Matches on County
- Identifies the properties in your database potentially impacted.
- When the user clicks on the widget it pulls the data from the FEMA website real time

| FEMA Disaste    | er Report 📥                |              |       |              |                |              |                   |                       | Search                        |                   | Θ               |
|-----------------|----------------------------|--------------|-------|--------------|----------------|--------------|-------------------|