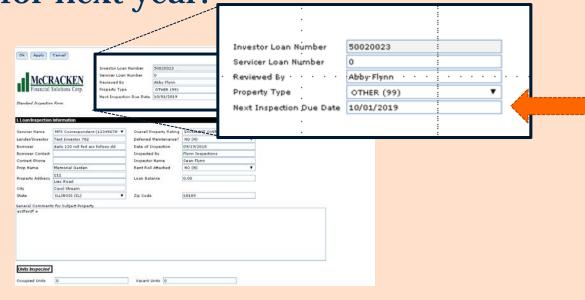

### **Inspection Validation and Review**

• Once you enter the next inspection date it will build the record for next year.