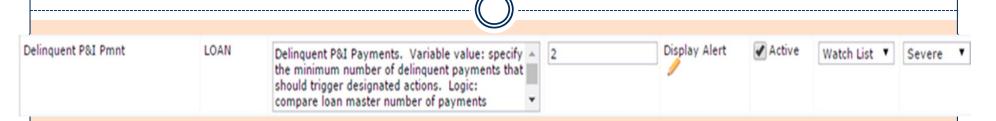

## P& I Payments Delinquent Rule

#### Delinquent P&I Payments.

Variable value: specify the minimum number of delinquent payments that should trigger designated actions.

Logic: compare loan master number of payments delinquent PMASTR.CM#PDQ against rule detail numeric variable value PRURULED.RDVALUEN.