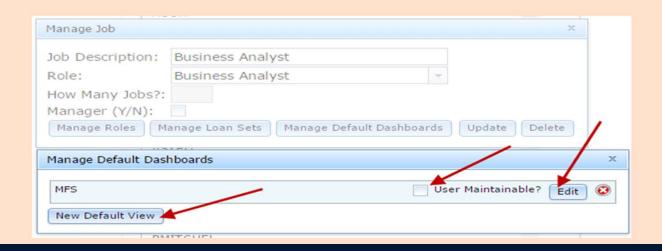

#### **Default Dashboards (continued)**

- Click on 'New Default View' to create new.
- Click on 'Edit' to change Widgets on existing dashboard defaults.