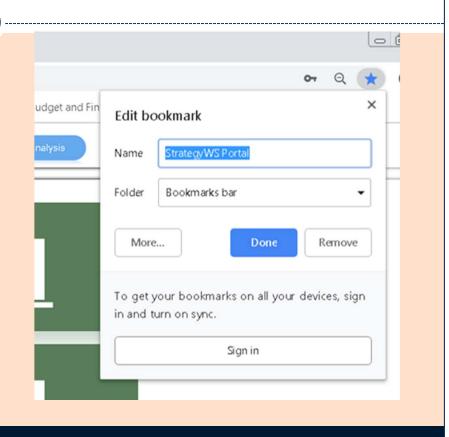

#### Save the Link in Your Favorites

- Create a bookmark by clicking on the star
- Fill out the Name
- Select Bookmarks Bar for you Folder
- Click Done
- The link is there when you need it.