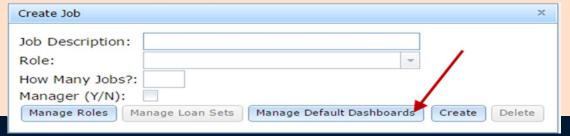

#### 'Create Job' Options

- Manage Default Dashboards' can be used to setup customized Portal Dashboards for Roles.
- Allows you to predefine default dashboards with related Widgets.
- TIP: Default Dashboards, if used, should be setup prior to creating the associated Job Function(s) and Role(s). Once a new Job Function is created and initially tied to the Default View, it will not overwrite the existing dashboard.