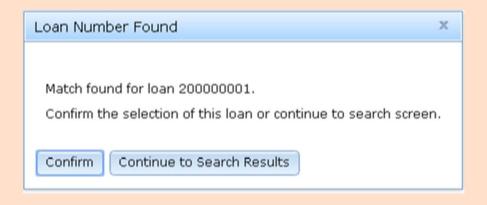

 Super Search window allowing users to search for an Entity Name, Loan Number

Enter Loan Number in search box

Confirm this is the loan you want

The screen will show only widgets with data on this loan.

When you select
"Continue to Search
results"
Button it will navigate you
to the screen below, then
select the loan you want to
view