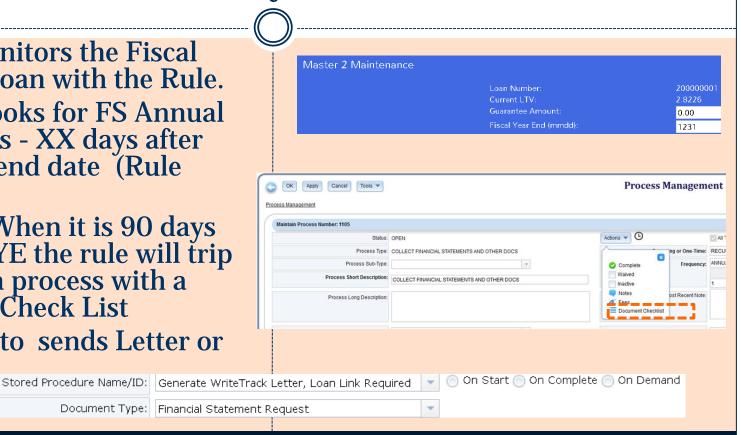

## The System

- System monitors the Fiscal year on a Loan with the Rule.
- This rule looks for FS Annual Collectables - XX days after fiscal year end date (Rule 237)
- Example: When it is 90 days after the FYE the rule will trip and Build a process with a **Document Check List**
- Add a task to sends Letter or email