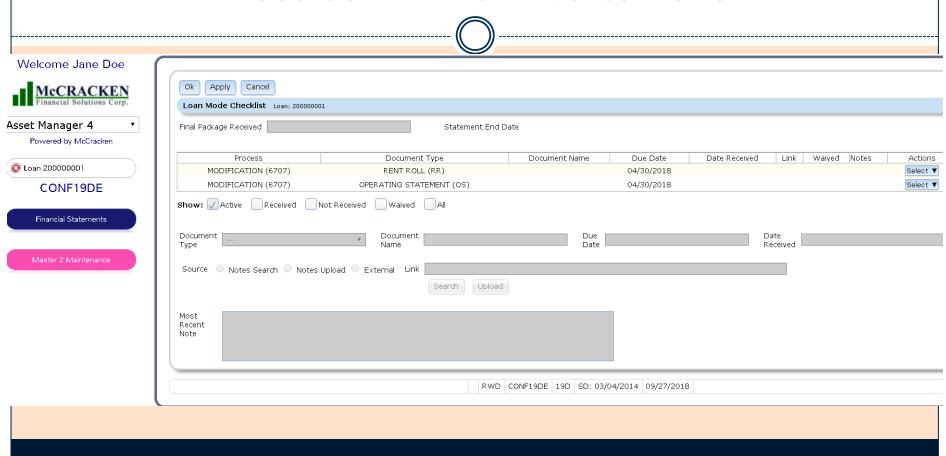

# Rule & Process & Document Checklist

## The System

- System monitors the Fiscal year on a Loan with the Rule.
- This rule looks for FS Annual Collectables - XX days after fiscal year end date (Rule 237)
- Example: When it is 90 days after the FYE the rule will trip and Build a process with a **Document Check List**
- Add a task to sends Letter or email

#### **Document Checklist-Collectibles**

#### **Receive Financial Statement**

## The System

- System monitors the receipt of the Operating Statement with the Rule.
- FS Spreading Annual Collectables marked received
   - operating statement/rent
   roll (Rule 240)
- Example: When documents are received the rule starts a process for the user to spread the Financials