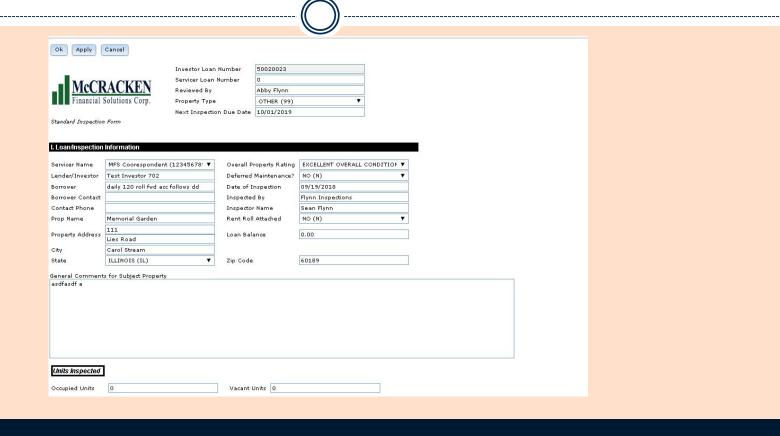

## **Inspection Form**

### **Inspection Validation and Review**

• Once you enter the next inspection date it will build the record for next year.