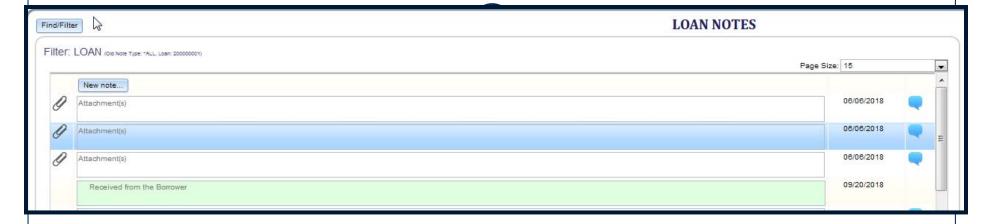

#### **Documents**

- Document upload- support the following document types: Excel®, Word®, PDF, Photo, Email
- Size of document limit is 1 gigabyte
- Documents are uploaded in notes and denoted by

#### **Results from Note Search**

- Notes are available in the different modules
  - The module displays the Most Recent Note
  - Click in the Note field to open Notes
  - Click Refresh to display newest Note
  - Click Upload to attach documents