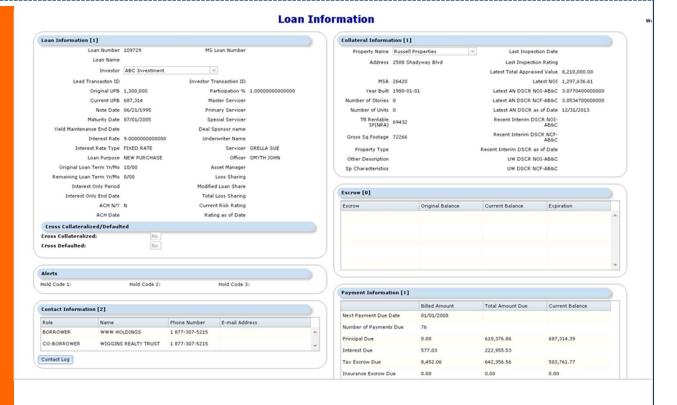

#### Loan Information

Click on the record in Delinquent Loans widget

-----

#### Loan Information

Click on a Loan record in the Investor Information widget to open the Loan Information screen.

-----