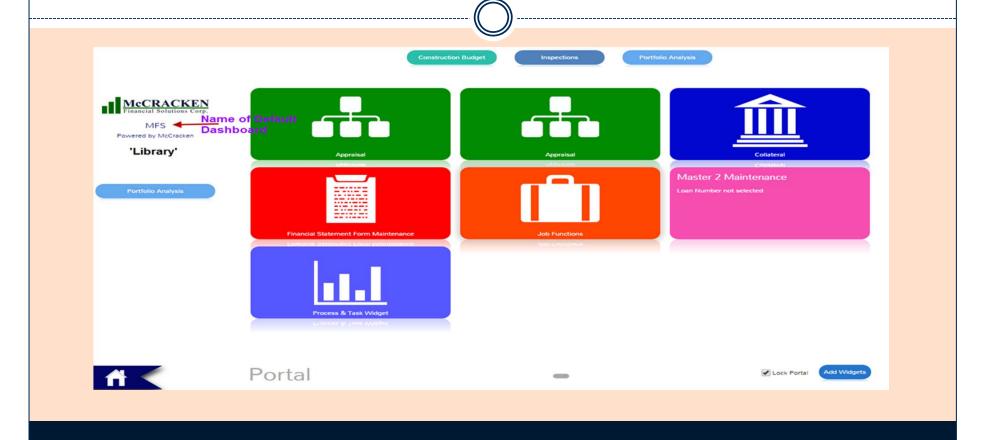

## Default Dashboard

#### 'Create Job' Options

- Manage Default Dashboards' can be used to setup customized Portal Dashboards for Roles.
- Allows you to predefine default dashboards with related Widgets.
- TIP: Default Dashboards, if used, should be setup prior to creating the associated Job Function(s) and Role(s). Once a new Job Function is created and initially tied to the Default View, it will not overwrite the existing dashboard.

#### **Default Dashboards (continued)**

- Click on 'New Default View' to create new.
- Click on 'Edit' to change Widgets on existing dashboard defaults.

#### **Default Dashboards (continued)**