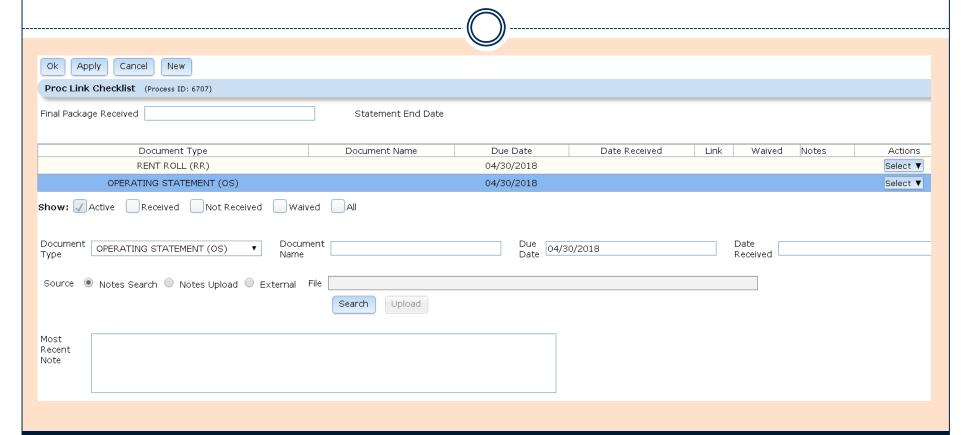

# Rule & Process & Document Checklist

## The System

- System monitors the Fiscal year on a Loan with the Rule.
- This rule looks for FS Annual Collectables - XX days after fiscal year end date (Rule 237)
- Example: When it is 90 days after the FYE the rule will trip and Build a process with a **Document Check List**
- Add a task to sends Letter or email

#### **Document Checklist-Collectibles**

#### **Receive Financial Statement**

## The System

- System monitors the receipt of the Operating Statement with the Rule.
- FS Spreading Annual Collectables marked received
   - operating statement/rent
   roll (Rule 240)
- Example: When documents are received the rule starts a process for the user to spread the Financials