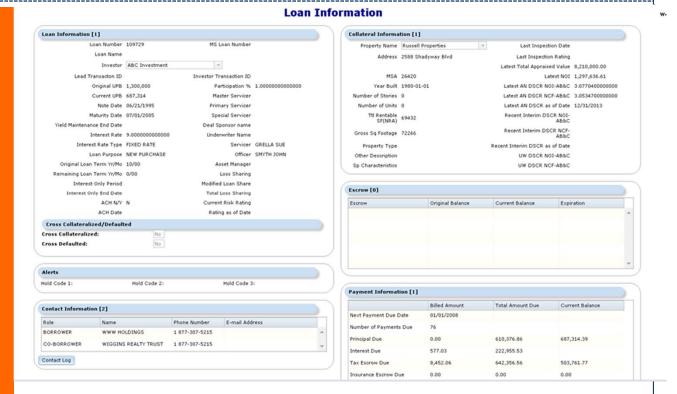

# **Investor Information**

Each column is sortable

Use Search in upper right of widget to limit what displays

Example:

Enter Fannie to search for Fannie investors

Download contents into a spreadsheet

Click on an Investor to see loans to that Investor

#### Loan Information

Click on a Loan record in the Investor Information widget to open the Loan Information screen.

-----