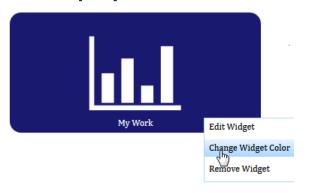

#### Changing the Color of a Widget

 Right click on the Widget to display the menu

 Click Change Widget Color. This will open the available color options. Select a new color and the Widget will be changed.