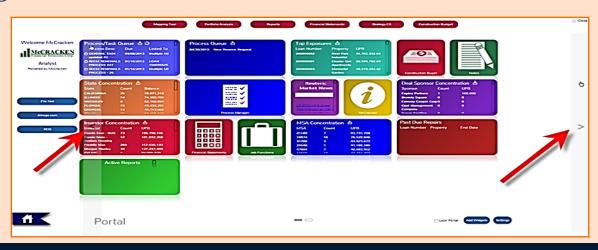

#### **Changing Pages**

- To advance to the next page of Widgets or go back to a previous page, click the arrows on either side of the window.
- These arrows are only available when you move your cursor to either edge of the dashboard.