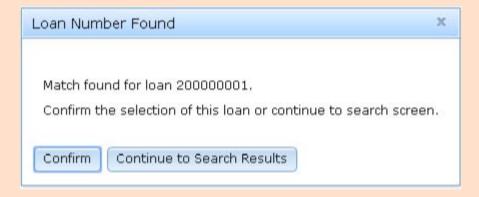

 Super Search window allowing users to search for an Entity Name, Loan Number

Enter Loan Number in search box

Confirm this is the loan you want

The screen will show only widgets with data on this loan.

When you select
"Continue to Search
results"
Button it will navigate you
to the screen below, then
select the loan you want to
view