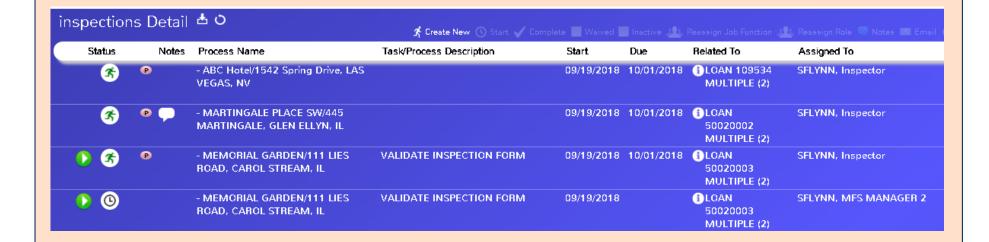

## 2018 McCracken Conference



TIPS FOR CONFIGURING THE PORTAL



# Tips for Configuring the Portal



## Agenda

- Inspection Ordering Demo
- FEMA Widget
- Smart Reports
  - Delinquent Loan Report Widget & Investor
- Process Manager Workflow
- Rule , Process and Document Checklist
- Financial Statements & Valuation
- Notes and Upload Documents
- Super Search
- Default Dashboard
- Browsing Tips an Configurations

# **Inspection Ordering Demo**





### Start with an Ad Hoc Report



Apply date range to Next Inspection Date for inspection period you are ordering

#### **Create Inspection Process from Report Result Set**



## **Inspection Ordering Work Queue**



## **Inspection Form**



### **Inspection Validation and Review**

• Once you enter the next inspection date it will build the record for next year.



# FEMA Widget



## FEMA Widget

- Feed from FEMA website
- Matches on County
- Identifies the properties in your database potentially impacted.
- When the user clicks on the widget it pulls the data from the FEMA website real time

| FEMA Disaste    | er Report 📥                |              |       |              |                |              |                   |                       | Search                        |                   | Θ               |
|-----------------|----------------------------|--------------|-------|--------------|----------------|--------------|-------------------|-----------------------|-----------------