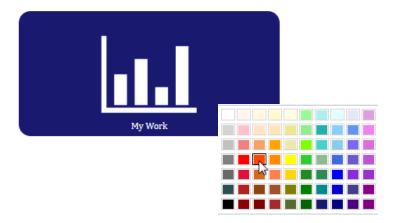

#### Changing the Color of a Widget

 Right click on the Widget to display the menu

 Click Change Widget Color. This will open the available color options. Select a new color and the Widget will be changed.