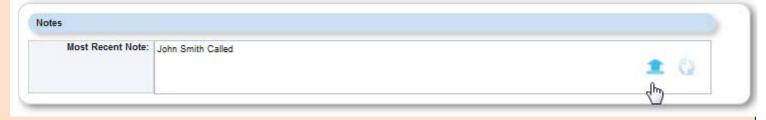

#### **Results from Note Search**

- Notes are available in the different modules
  - The module displays the Most Recent Note
  - Click in the Note field to open Notes
  - Click Refresh to display newest Note
  - Click Upload to attach documents