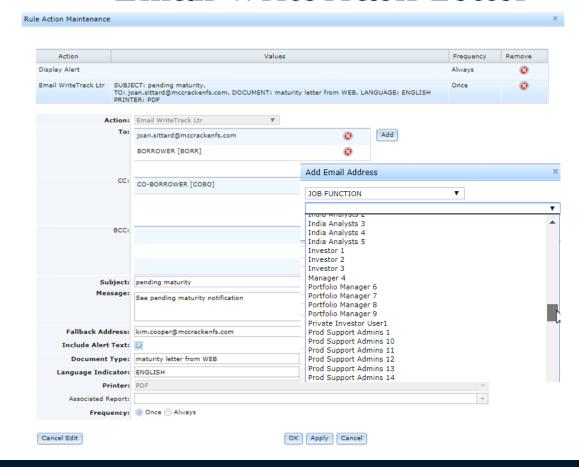

#### Email WriteTrack Letter

As you know, t

unpaid principal balance of 40,767,300.72, all accrued and unpaid interest, and all other sums due and payable under the Note and security instrument must be refinanced or paid in full. Failure to do so constitutes a default under the loan documents and entitles the Lender to pursue any default remedies provided in the loan documents.

#### E-MAIL

- Cover Letters or an E-mail can be included
- Template for cover letter or e-mail body
- RTF document

File name: formatteddoccoverletter2.rtf

Save as type: Rich Text Format (\*.rtf)

#### **Save E-mail Text as RTF for Cover Letters & E-Mail Body Text**

10/2/2018 9:44 AM Rich Text Format

The attached letter outlines information requested.

Thank You.

Community Bank

October 2, 2018

«cmadd1»