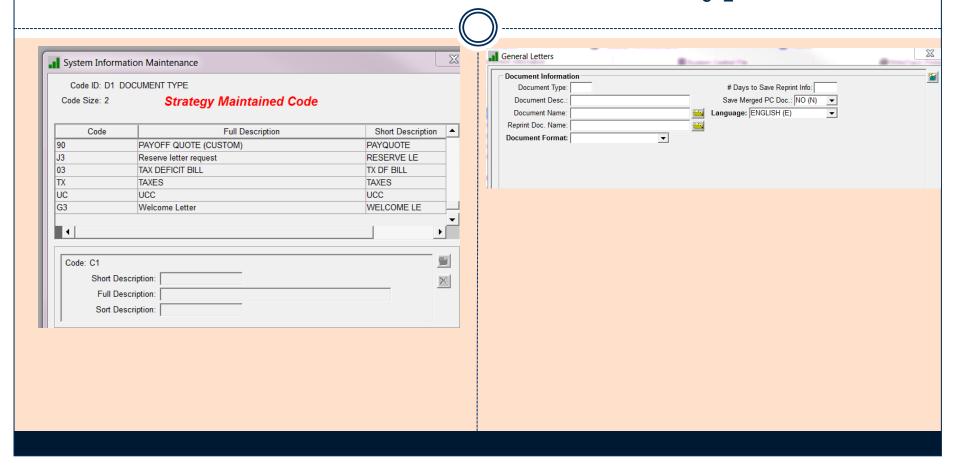

#### Letters Generated from the Portal

- Customized Letters can be created
- Using 'General Letter'
  - O PINFO TABLE D1
    - **▼** General Letters is used for creating letters from Process, Reports or Rules Maintenance
    - **▼** Document Types are stored in the WriteTrack Module

## **General Letter / Document Type**

## Microsoft Template and WriteTrack Documents

- Each WriteTrack Document has predefined fields
- General Letters have 90 fields available with 29 additional fields for each letter
- Additional fields can be created from a report/view in the portal
- Loan Level fields
- Doc or Docx extension

## Microsoft Template and WriteTrack Documents

- General Letters can include user information
- General Letters can be E-mailed
- General Letters can be a PDF