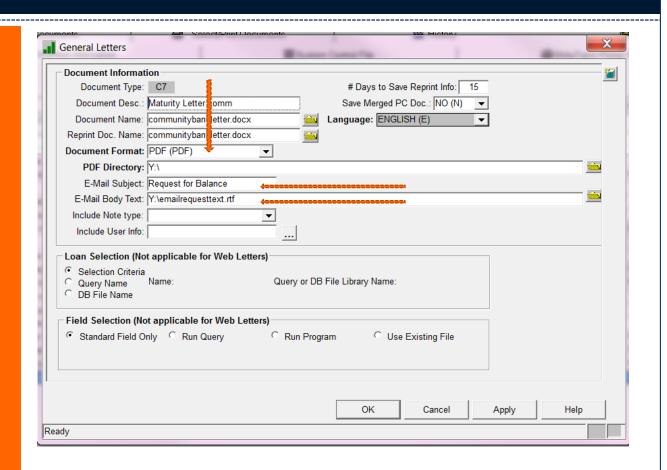

#### WriteTrack

Ability to have a printed document

Ability to have a PDF

# **General Letter PDF with E-mail**

......

Ability to have a printed document

Ability to have a PDF

-----

#### E-MAIL

- Cover Letters or an E-mail can be included
- Template for cover letter or e-mail body
- RTF document

File name: formatteddoccoverletter2.rtf

Save as type: Rich Text Format (\*.rtf)

#### **Save E-mail Text as RTF for Cover Letters & E-Mail Body Text**

10/2/2018 9:44 AM Rich Text Format

The attached letter outlines information requested.

Thank You.

Community Bank

October 2, 2018

«cmadd1»