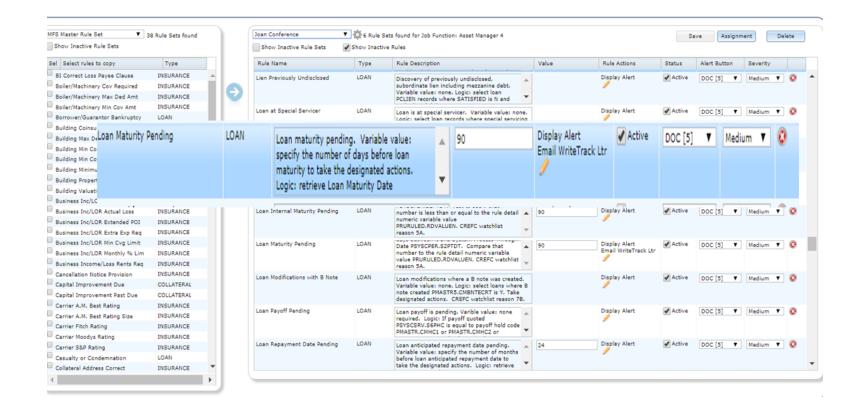

EALTH PROPERTIES IV, LLC C/O ALL AMERICA MGMNT CORPORATION BOSTON MA 100 BOYLSTON STREET 02106-1000

#### Dear TYE BOE:

As you know, the scheduled maturity date of the above referenced loan is 1999-01-29. On or before this date, the unpaid principal balance of 1,002,762.93, all accrued and unpaid interest, and all other sums due and payable under the Note and security instrument must be refinanced or paid in full. Failure to do so constitutes a default under the loan documents and entitles the Lender to pursue any default remedies provided in the loan documents.

Please notify this office, in writing no later than 1 month prior to the maturity date of how you intend to meet your obligation.



#### **Rule Set Maintenance**



## **Selecting the Action**



#### Email WriteTrack Letter







As you know, t

unpaid principal balance of 40,767,300.72, all accrued and unpaid interest, and all other sums due and payable under the Note and security instrument must be refinanced or paid in full. Failure to do so constitutes a default under the loan documents and entitles the Lender to pursue any default remedies provided in the loan documents.

Please notify this office, in writing no later than 1 month prior to the maturity date of how you intend to meet your obligation.

c. .

#### WHAT'S NEXT.....





### **Aggregated Letters**



#### **Aggregated Letters** Aggregate Letter Maintenance Letter Name: Compliance Letter Aggregation Level: Insurance Agent To: Add CC: Add BCC: Add Subject: Message: Fallback Address: Include Alert Text: **Document Type:** Language Indicator: Print