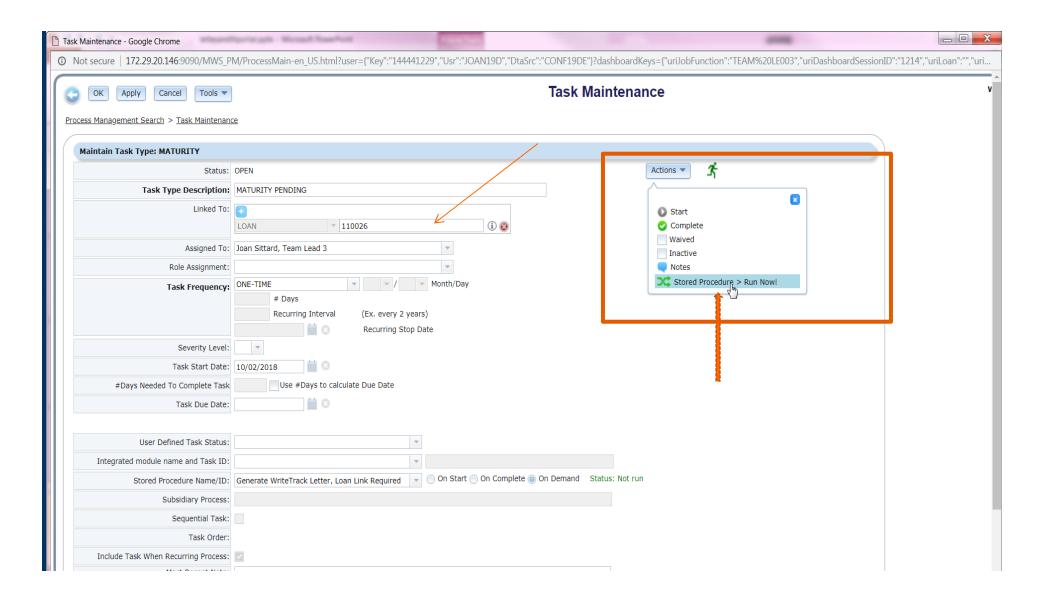

tact us with any questions.

Customer Service Community Bank (800) 123-4567



October 2, 2018

SAMUEL KARDON C/O WAYLAND COMPANY P.O. BOX 2008 MISHAWAKA, IN 46546

Re: 000109810 Request

Dear Borrower:

Per your recent request, the current principal balance on your loan is 1,592,368.11. The maturity date is November 01,2005. Please note, this is not the balance to pay off the loan. Please contact us with any questions.

Customer Service Community Bank (800) 123-4567

### Select & Print Documents & PDF Window



#### **PDF Window**



## Generating a Letter from the Portal



## Creating a Letter from a Report



## **Create Report**



## Generating a WriteTrack Letter from the Report



## Generating a Letter from a Task





#### Create a Letter from a Task



## Adding a New Task









#### Letter Generated from a Task



8 Suburban Park Drive, Unit #2, Billerica, MA 01821-590.5 978.439.9000: Main Number 978.439.9068: Fax Number www.mccrackenfs.com



#### October 3, 2018

SAMUEL KARDON
CAMPUS PROPERTY MANAGEMENT
ATTN: ROSEANN CAMP
6598 MUINROE STREET, SUITE 200
LOGAN, UT 84321

RE: 000110026

Investor Name: ABC Investment ABC Investment

Loan Maturity Notification

Dear SAMUEL KARDON:

Our records indicate that your loan with the original balance of 3,700,000.00 will mature on December 01, 2016.

On or before December 01, 2016 the entire remaining principal balance plus accrued interest will be due. A payoff statement will be generated after we receive your next scheduled loan payment on February 01, 2013. If you choose to pay off your loan prior to your maturity da