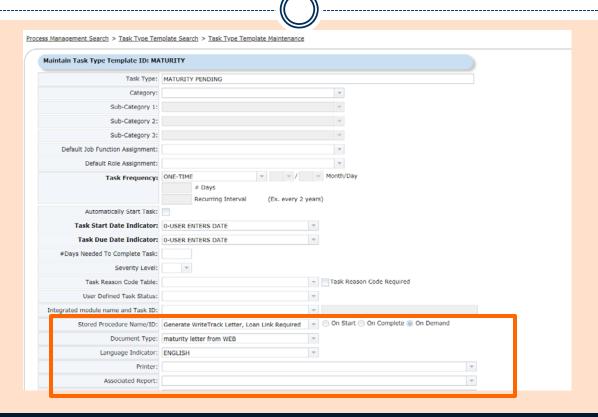

#### Letters Generated from the Portal

- Customized Letters can be created
- Using 'General Letter'
  - O PINFO TABLE D1
    - **▼** General Letters is used for creating letters from Process, Reports or Rules Maintenance
    - **▼** Document Types are stored in the WriteTrack Module

## **General Letter / Document Type**