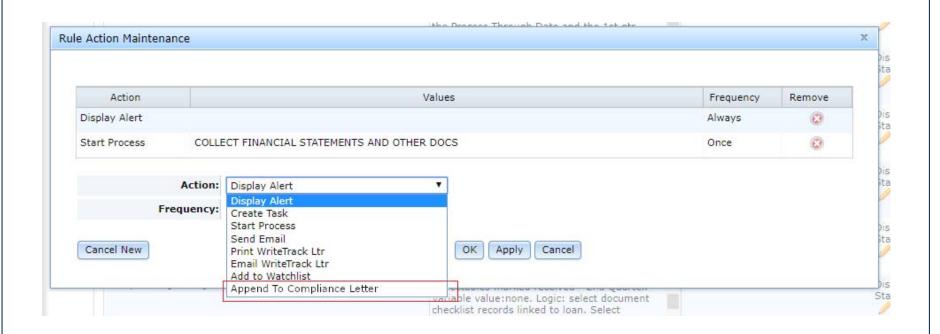

aid interest, and all other sums due and payable under the Note and security instrument must be refinanced or paid in full. Failure to do so constitutes a default under the loan documents and entitles the Lender to pursue any default remedies provided in the loan documents.

Please notify this office, in writing no later than 1 month prior to the maturity date of how you intend to meet your obligation.

c. .

#### WHAT'S NEXT.....





### **Aggregated Letters**



#### **Aggregated Letters** Aggregate Letter Maintenance Letter Name: Compliance Letter Aggregation Level: Insurance Agent To: Add CC: Add BCC: Add Subject: Message: Fallback Address: Include Alert Text: **Document Type:** Language Indicator: Printer: PDF Associated Report: Cancel New OK Apply Cancel

## **Aggregated Letters**



### What Else is Needed

Discussion from Audience