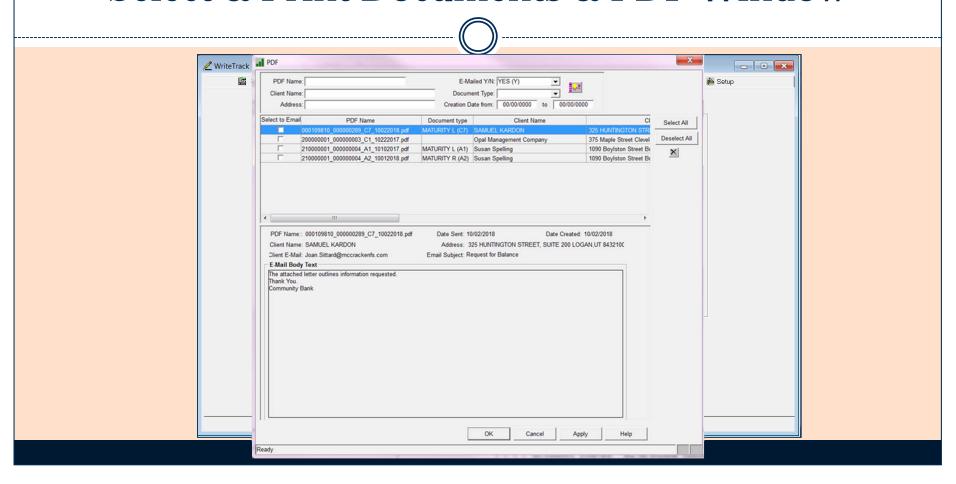

Bank



October 2, 2018

«cmadd1»

«cmadd2»

«cmadd3»

«cmadd4»

Re: «cmloan» Request

Dear Borrower:

Per your recent request, the current principal balance on your loan is «cmcbal». The maturity date is «cmmat1». Please note, this is not the balance to pay off the loan. Please contact us with any questions.

Customer Service Community Bank (800) 123-4567



October 2, 2018

SAMUEL KARDON C/O WAYLAND COMPANY P.O. BOX 2008 MISHAWAKA, IN 46546

Re: 000109810 Request

Dear Borrower:

Per your recent request, the current principal balance on your loan is 1,592,368.11. The maturity date is November 01,2005. Please note, this is not the balance to pay off the loan. Please contact us with any questions.

Customer Service Community Bank (800) 123-4567

### Select & Print Documents & PDF Window



#### **PDF Window**



## Generating a Letter from the Portal



## Creating a Letter from a Report



## **Create Report**



## Generating a WriteTrack Letter from the Report



## Generating a Letter from a Task





#### Create a Letter from a Task



## Adding a New Task









#### Letter Generated from a Task



8 Suburban Park Drive, Unit #2, Billerica, MA 01821-590.5 978.439.9000: Main Number 978.439.9068: Fax Number www.mccrackenfs.com



#### October 3, 2018

SAMUEL KARDON
CAMPUS PROPERTY MANAGEMENT
ATTN: ROSEANN CAMP
6598 MUINROE STREET, SUITE 200
LOGAN, UT 84321

RE: 000110026

Investor Name: ABC Investment ABC Investment

Loan Maturity Notification

Dear SAMUEL KARDON:

Our records indicate that your loan with the original balance of 3,700,000.00 will mature on December 0