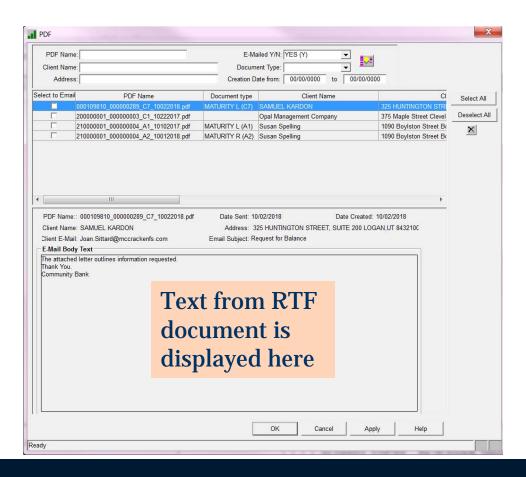

#### **Save E-mail Text as RTF for Cover Letters & E-Mail Body Text**

10/2/2018 9:44 AM Rich Text Format

The attached letter outlines information requested.

Thank You.

Community Bank

October 2, 2018

«cmadd1»

#### **PDF Window**