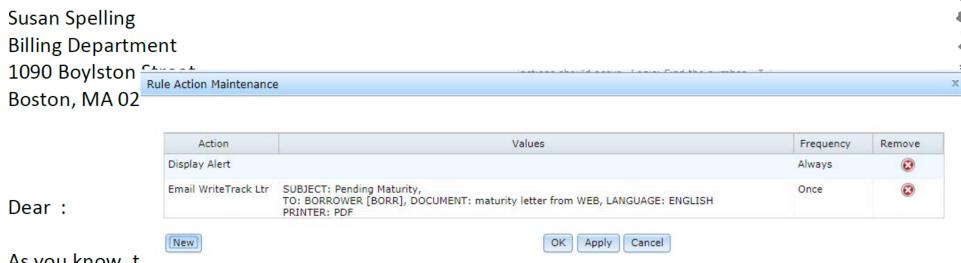

## **Selecting the Action**

#### Email WriteTrack Letter

As you know, t

unpaid principal balance of 40,767,300.72, all accrued and unpaid interest, and all other sums due and payable under the Note and security instrument must be refinanced or paid in full. Failure to do so constitutes a default under the loan documents and entitles the Lender to pursue any default remedies provided in the loan documents.