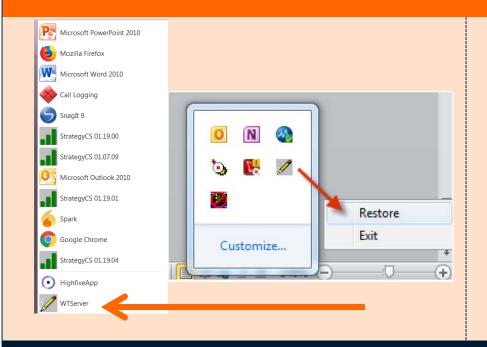

### Install WTServer on one PC in the network

**Set WTServer to login automatically** 