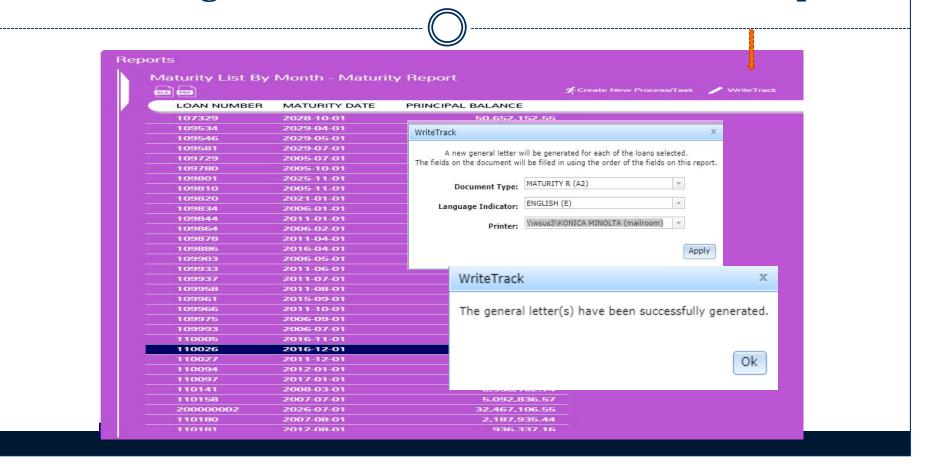

al». The maturity date is «cmmat1». Please note, this is not the balance to pay off the loan. Please contact us with any questions.

Customer Service Community Bank (800) 123-4567



October 2, 2018

SAMUEL KARDON C/O WAYLAND COMPANY P.O. BOX 2008 MISHAWAKA, IN 46546

Re: 000109810 Request

Dear Borrower:

Per your recent request, the current principal balance on your loan is 1,592,368.11. The maturity date is November 01,2005. Please note, this is not the balance to pay off the loan. Please contact us with any questions.

Customer Service Community Bank (800) 123-4567

### Select & Print Documents & PDF Window



#### **PDF Window**



## Generating a Letter from the Portal



## Creating a Letter from a Report



## **Create Report**



## Generating a WriteTrack Letter from the Report



## Generating a Letter from a Task





#### Create a Letter from a Task



## Adding a New Task









#### Letter Generated from a Task



8 Suburban Park Drive, Unit #2, Billerica, MA 01821-590.5 978.439.9000: Main Number 978.439.9068: Fax Number www.mccrackenfs.com



#### October 3, 2018

SAMUEL KARDON
CAMPUS PROPERTY MANAGEMENT
ATTN: ROSEANN CAMP
6598 MUINROE STREET, SUITE 200
LOGAN, UT 84321

RE: 000110026

Investor Name: ABC Investment ABC Investment

Loan Maturity Notification

Dear SAMUEL KARDON:

Our records indicate that your loan with the original balance of 3,700,000.00 will mature on December 01, 2016.

On or before December 01, 2016 the entire remaining principal balance plus accrued interest will be due. A payoff statement will be generated after we receive your next s