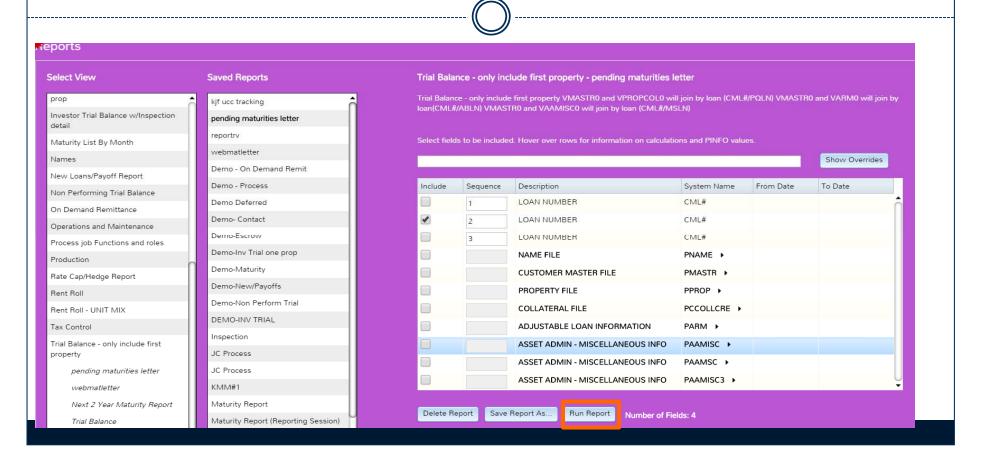

## Creating a Letter from a Report

## **Create Report**

## Generating a WriteTrack Letter from the Report