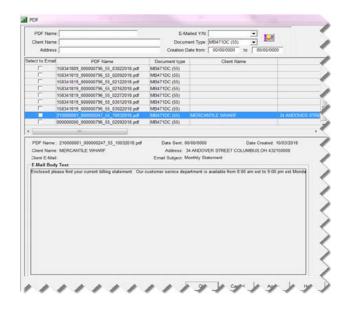

efore December 01, 2016 the entire remaining principal balance plus accrued interest will be due. A payoff statement will be generated after we receive your next scheduled loan payment on February 01, 2013. If you choose to pay off your loan prior to your maturity date, please contact us, so we can provide you with updated pay off information.

If ABC <u>Investment</u> does not receive the full payment by wire on or before the maturity date, the loan will become delinquent and the Lender shall be entitled to any or all of its available remedies under the loan agreements, including any default or late charges.

If you have any questions, please feel free to contact us.

**GRELLA SUE** 

## Billing Statement PDF via E-mail



210000001\_000000247\_55\_10032018.pdf 10/3/2018 9:55 AM Adobe A



## Letter from a Report

000610523 PMRR HEALTH PROPERTIES IV, LLC

PMRR HEALTH PROPERTIES IV, LLC C/O ALL AMERICA MGMNT CORPORATION BOSTON MA 100 BOYLSTON STREET 02106-1000

#### Dear TYE BOE:

As you know, the scheduled maturity date of the above referenced loan is 1999-01-29. On or before this date, the unpaid principal balance of 1,002,762.93, all accrued and unpaid interest, and all other sums due and payable under the Note and security instrument must be refinanced or paid in full. Failure to do so constitutes a default under the loan documents and entitles the Lender to pursue any default remedies provided in the loan documents.

Please notify this office, in writing no later than 1 month prior to the maturity date of how you intend to meet your obligation.



#### **Rule Set Maint