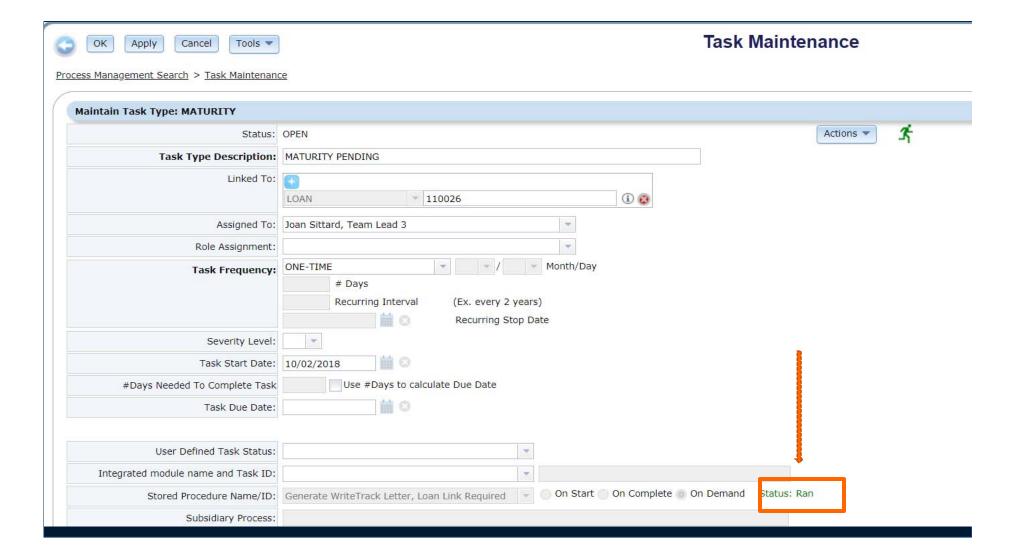

## Generating a Letter from a Task

#### Create a Letter from a Task

## Adding a New Task

#### Letter Generated from a Task

8 Suburban Park Drive, Unit #2, Billerica, MA 01821-590.5 978.439.9000: Main Number 978.439.9068: Fax Number www.mccrackenfs.com