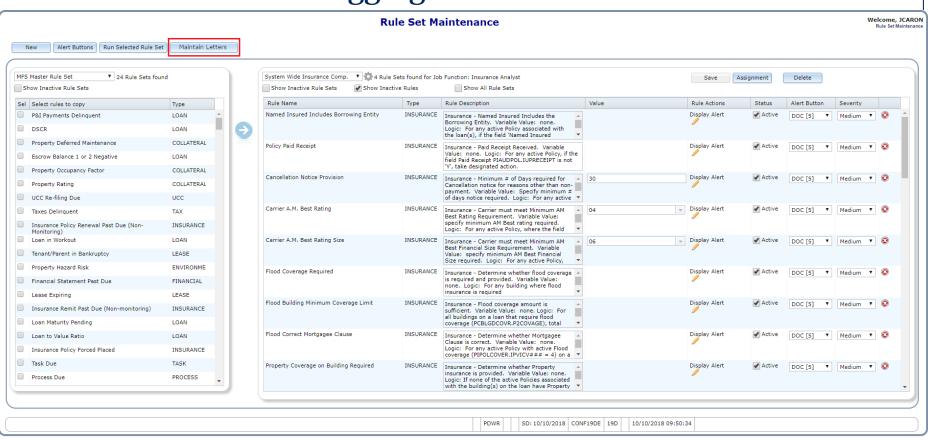

the loan documents.

Please notify this office, in writing no later than 1 month prior to the maturity date of how you intend to meet your obligation.



#### **Rule Set Maintenance**



## **Selecting the Action**



#### Email WriteTrack Letter







As you know, t

unpaid principal balance of 40,767,300.72, all accrued and unpaid interest, and all other sums due and payable under the Note and security instrument must be refinanced or paid in full. Failure to do so constitutes a default under the loan documents and entitles the Lender to pursue any default remedies provided in the loan documents.

Please notify this office, in writing no later than 1 month prior to the maturity date of how you intend to meet your obligation.

c. .

#### WHAT'S NEXT.....





### **Aggregated Letters**



#### **Aggregated Letters** Aggregate Letter Maintenance Letter Name: Compliance Letter Aggregation Level: Insurance Agent To: Add CC: Add BCC: Add Subject: Message: Fallback Address: Include Alert Text: **Document Type:** Language Indicator: Printer: PDF Associated Report: Cancel New OK Apply Cancel

## **Aggregated Letters**



### What Else is Needed

Discussion from Audience