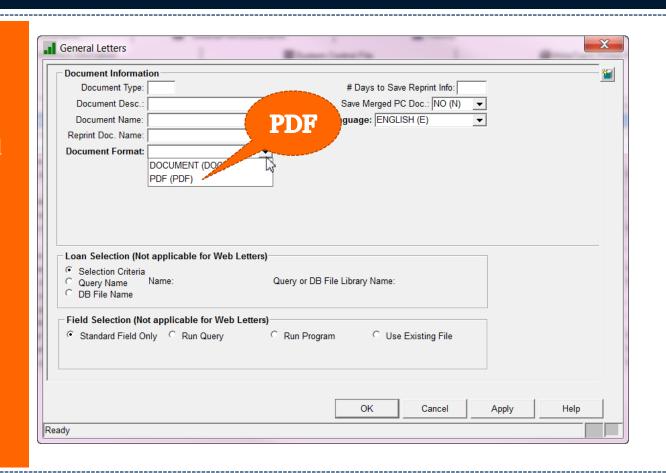

## **Types of General Letters**

- Welcome Letters
- Goodbye Letters
- Request of Financial Statements
- Maturity Letters
- Request for Inspections
- Reserve Maturity

## Microsoft Template and WriteTrack Documents

- Each WriteTrack Document has predefined fields
- General Letters have 90 fields available with 29 additional fields for each letter
- Additional fields can be created from a report/view in the portal
- Loan Level fields
- Doc or Docx extension

## Microsoft Template and WriteTrack Documents

- General Letters can include user information
- General Letters can be E-mailed
- General Letters can be a PDF

#### Letters Generated from the Portal

- Customized Letters can be created
- Using 'General Letter'
  - O PINFO TABLE D1
    - **▼** General Letters is used for creating letters from Process, Reports or Rules Maintenance
    - **▼** Document Types are stored in the WriteTrack Module