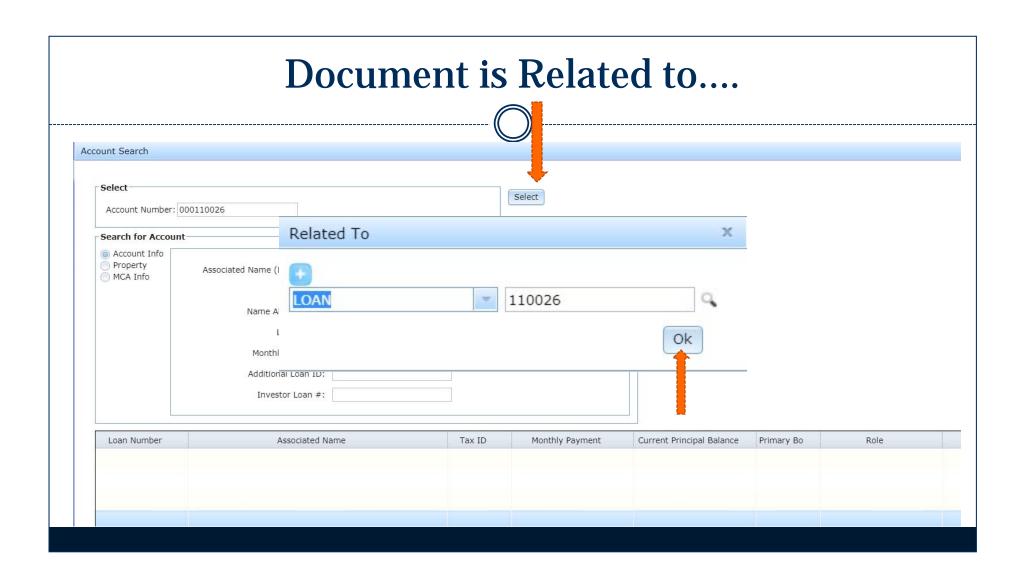

ontact us with any questions.

Customer Service Community Bank (800) 123-4567



October 2, 2018

SAMUEL KARDON C/O WAYLAND COMPANY P.O. BOX 2008 MISHAWAKA, IN 46546

Re: 000109810 Request

Dear Borrower:

Per your recent request, the current principal balance on your loan is 1,592,368.11. The maturity date is November 01,2005. Please note, this is not the balance to pay off the loan. Please contact us with any questions.

Customer Service Community Bank (800) 123-4567

### Select & Print Documents & PDF Window



#### **PDF Window**



## Generating a Letter from the Portal



## Creating a Letter from a Report



## **Create Report**



## Generating a WriteTrack Letter from the Report



## Generating a Letter from a Task





#### Create a Letter from a Task



## Adding a New Task









#### Letter Generated from a Task



8 Suburban Park Drive, Unit #2, Billerica, MA 01821-590.5 978.439.9000: Main Number 978.439.9068: Fax Number www.mccrackenfs.com



#### October 3, 2018

SAMUEL KARDON
CAMPUS PROPERTY MANAGEMENT
ATTN: ROSEANN CAMP
6598 MUINROE STREET, SUITE 200
LOGAN, UT 84321

RE: 000110026

Investor Name: ABC Investment ABC Investment

Loan Maturity Notification

Dear SAMUEL KARDON:

Our records indicate that your loan with the original balance of 3,700,000.00 will mature on December 01, 2016.

On or before December 01, 2016 the entire remaining principal balance plus accrued interest will be due. A payoff statement will be generated after we receive your next scheduled loan payment on February 01, 2013. If you choose to pay off your loan prior to your maturity