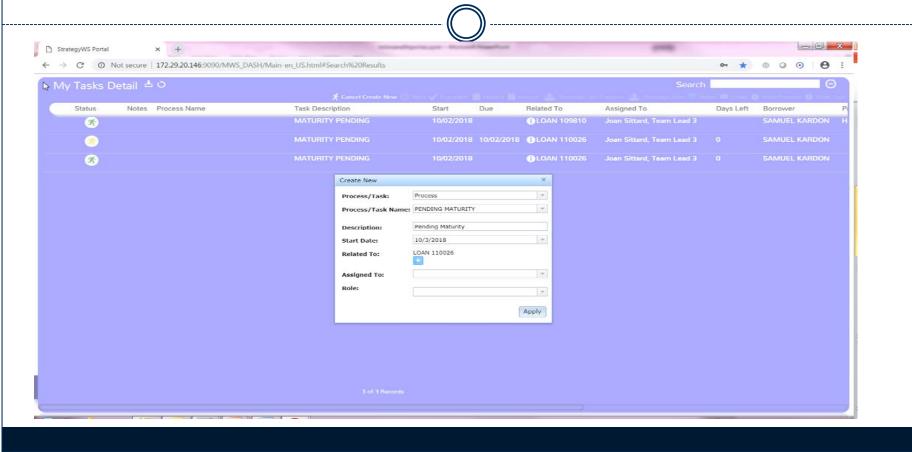

## Generating a Letter from a Task

#### Create a Letter from a Task

## Adding a New Task