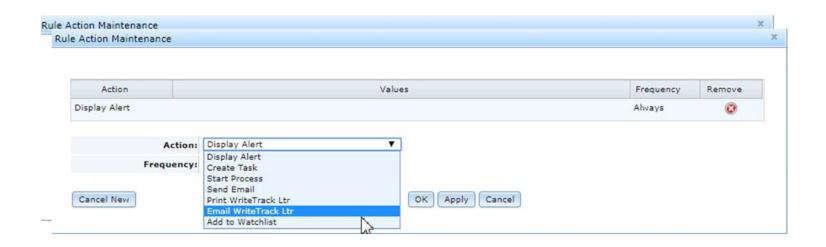

## **Selecting the Action**

#### Email WriteTrack Letter

As you know, t

unpaid principal balance of 40,767,300.72, all accrued and unpaid interest, and all other sums due and payable under the Note and security instrument must be refinanced or paid in full. Failure to do so constitutes a default under the loan documents and entitles the Lender to pursue any default remedies provided in the loan documents.