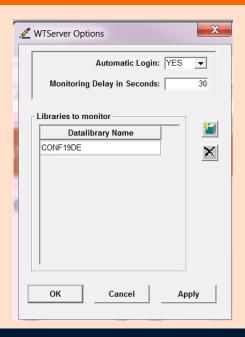

### Install WTServer on one PC in the network

**Set WTServer to login automatically** 